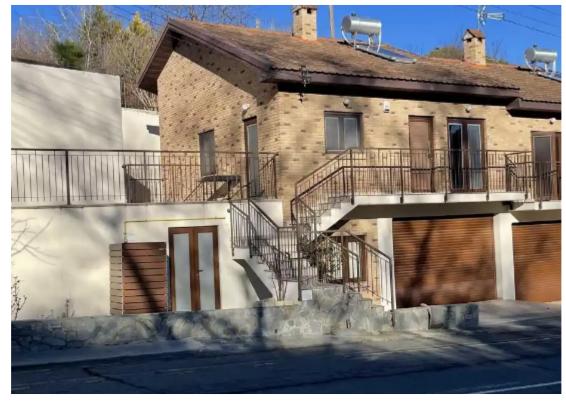

## 4-bedroom semi-detached f?r s?le €265.000

Limassol, Kato-Platres-4815, Cyprus

This ad is presented by listings admin, under supervision from , Licensed Real Estate Agent Reg no: 1234, Lic no: 603/E

Offered at: €285,000 Estate ID: 47240 Ref: ba5084413

"""""Ready to move in (No Vat is applicable) semi-detached house in perfect condition 2 floors, 4 bedrooms (2 in each floor) 2 bathrooms (1 in each floor) Fireplace, central heating, fire alarm Covered parking with automatic garage door""""""""...