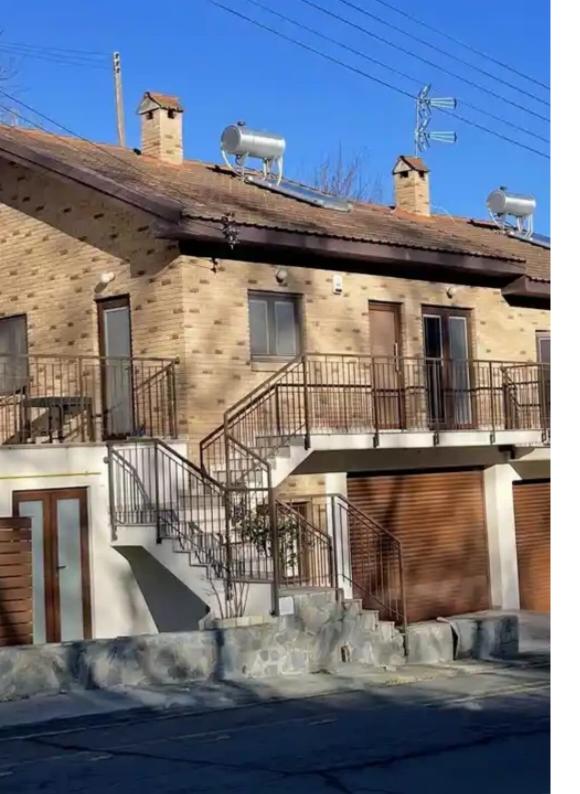

## 4-bedroom semi-detached f?r s?le €265.000

Limassol, Kato-Platres-4815, Cyprus

This ad is presented by listings admin, under supervision from , Licensed Real Estate Agent Reg no: 1234, Lic no: 603/E

Offered at: €285,000 Estate ID: 47240 Ref: ba5084413

"""""Ready to move in (No Vat is applicable) semi-detached house in perfect condition 2 floors, 4 bedrooms (2 in each floor) 2 bathrooms (1 in each floor) Fireplace, central heating, fire alarm Covered parking with automatic garage door""""""""...