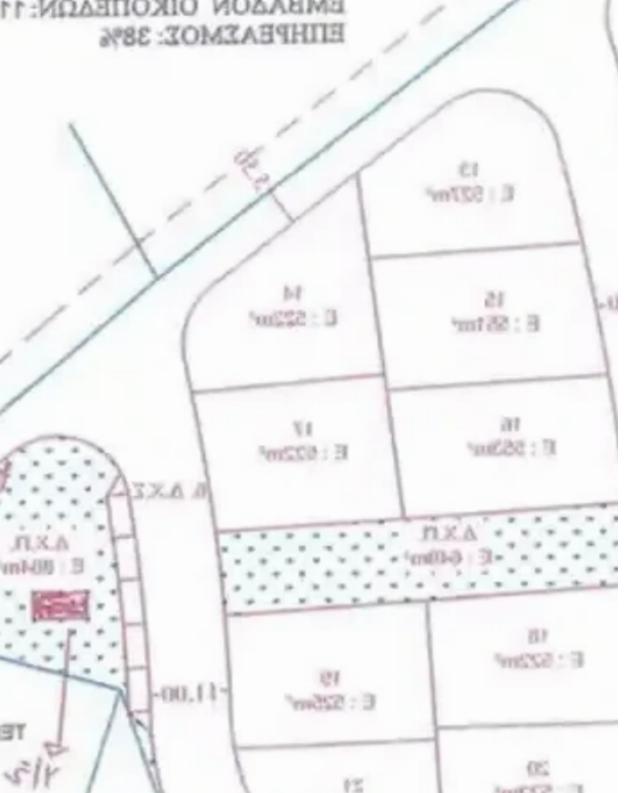

## Residential land 525 m<sup>2</sup>

In a very nice area in Latsia with easy accessibility to the highway, close to GSP stadium and senior private school....