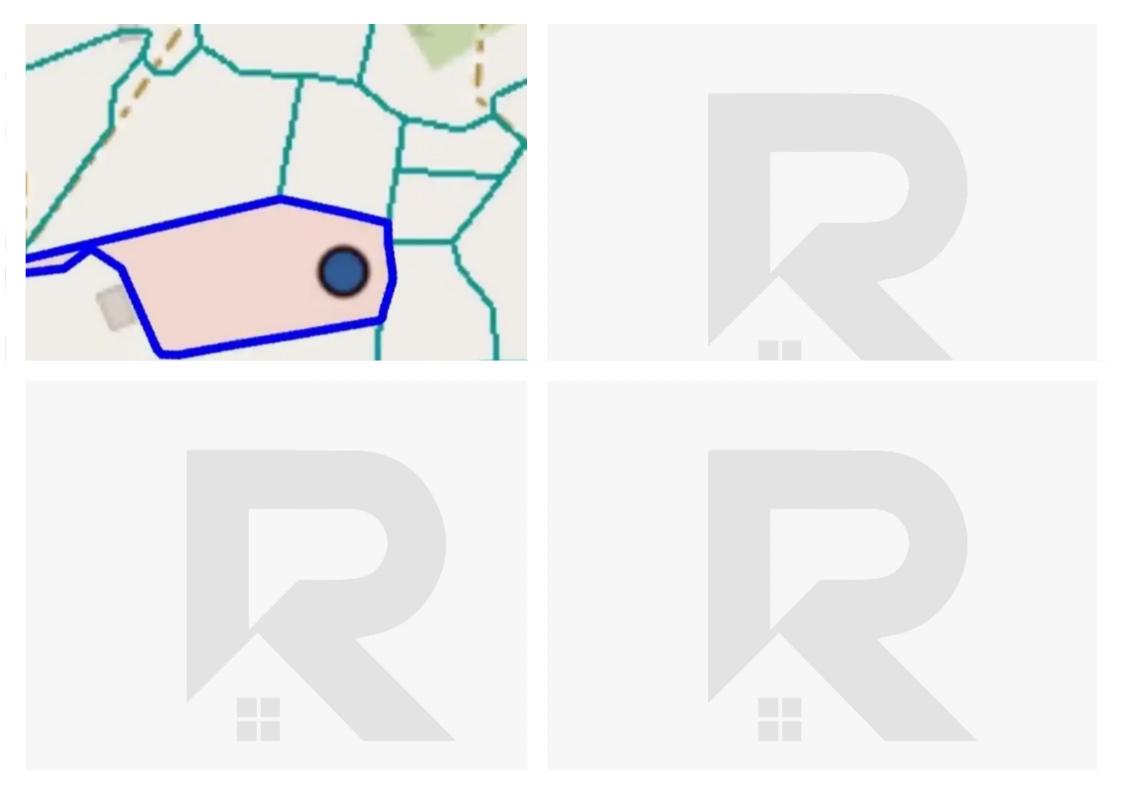

## Agricultural land 9000 m<sup>2</sup> €120.000

Limassol, Mandria-4778, Cyprus

This ad is presented by listings admin, under supervision from , Licensed Real Estate Agent Reg no: 1234, Lic no: 603/E

Offered at: €120,000 Estate ID: 47245 Ref: ba5330443

€120000 Agricultural land located at Mandria community, Limassol district. .The property lies within Planning Zone ?3 with a maximum building ratio of 10%, coverage ratio of 10%, on 2 floors, maximum height of 8,30m.,there is possibility to sale the half for €60000...