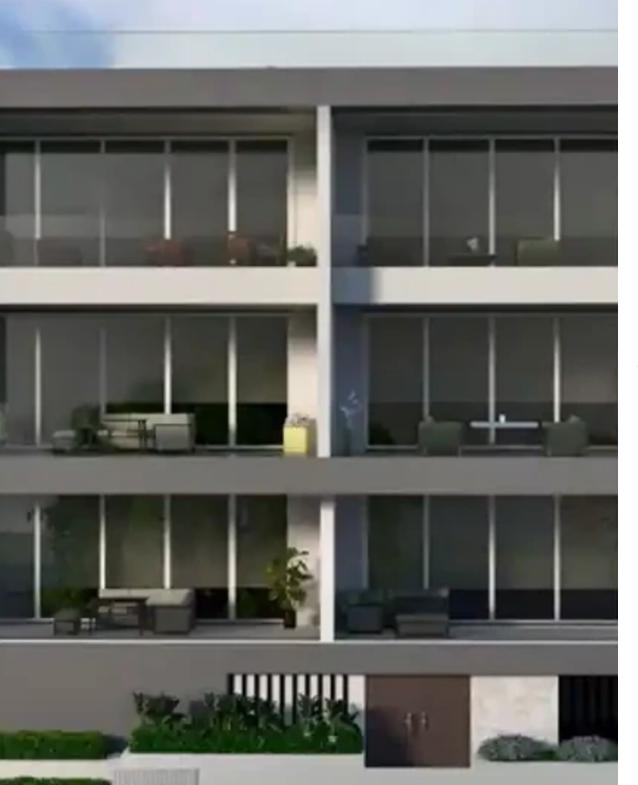

""""""Two bedroom apartment in : A contemporary residential project is situated in the Ekali area, one of the most popular areas of Limassol, offers a supreme location, in a quiet place within walking distance to a wide range of amenities including cafes, restaurants, shops, banks, supermarkets. Apartment Details: -Bedrooms: 2 -Bathrooms:2 -Parkings: 1 -Indoor area: 82m<sup>2</sup> -Cov. veranda: 25 m<sup>2</sup> -Storage: 2.65m<sup>2</sup> -Total area: 107 m<sup>2</sup> -Energy Efficiency A+ -Built-in kitchen furniture -Customizable high quality floors ??Guaranteed Gross ROI 8% Prices starting from €378.000 + VAT Get the offer directly from us and save 3%"""""""""...