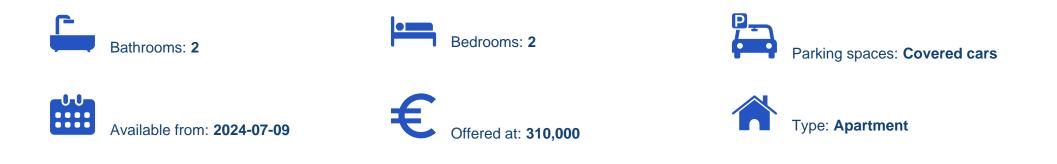

## 2-bedroom apartment f?r s?le

Limassol, Pano-Polemidia-4130 , Cyprus This ad is presented by listings admin, under supervision from , Licensed Real Estate Agent Reg no: 1234, Lic no: 603/E

Offered at: €310,000 Estate ID: 47251 Ref: ba5330743

""""""Two bedroom apartment in : A contemporary residential project is situated in the Ekali area, one of the most popular areas of Limassol, offers a supreme location, in a quiet place within walking distance to a wide range of amenities including cafes, restaurants, shops, banks, supermarkets. Apartment Details: -Bedrooms: 2 -Bathrooms:2 -Parkings: 1 -Indoor area: 82m<sup>2</sup> -Cov. veranda: 25 m<sup>2</sup> -Storage: 2.65m<sup>2</sup> -Total area: 107 m<sup>2</sup> -Energy Efficiency A+ -Built-in kitchen furniture -Customizable high quality floors ??Guaranteed Gross ROI 8% Prices starting from €378.000 + VAT Get the offer directly from us and save 3%"""""""""...