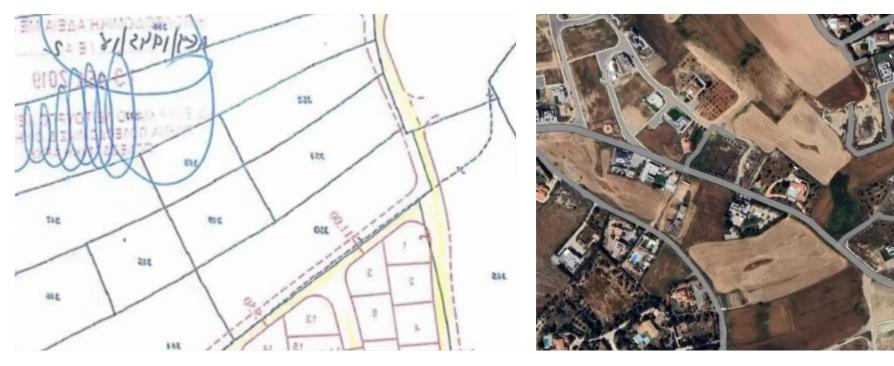

**Offered at:** € 185,000

**Estate ID:** 47262

Ref: ba5330024

BUILD LAND

SP PROJECT

m² |
Total plot's-land's area: 525 m²

Available from: 2024-07-09

Type: Residential

Planning zone: ??8

"""In a very nice area in Latsia with easy accessibility to the highway, close to GSP stadium and senior private school."""...