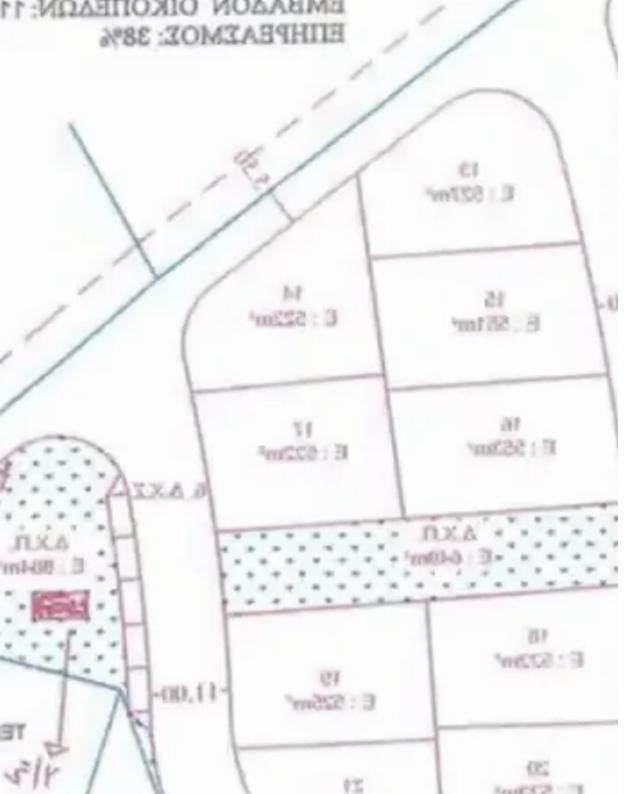

**Offered at:** € 185,000

**Estate ID:** 47262

Ref: ba5330024

BUILD LAND

SP PROJECT

m² |
Total plot's-land's area: 525 m²

Available from: 2024-07-09

Type: Residential

Planning zone: ??8

"""In a very nice area in Latsia with easy accessibility to the highway, close to GSP stadium and senior private school."""...