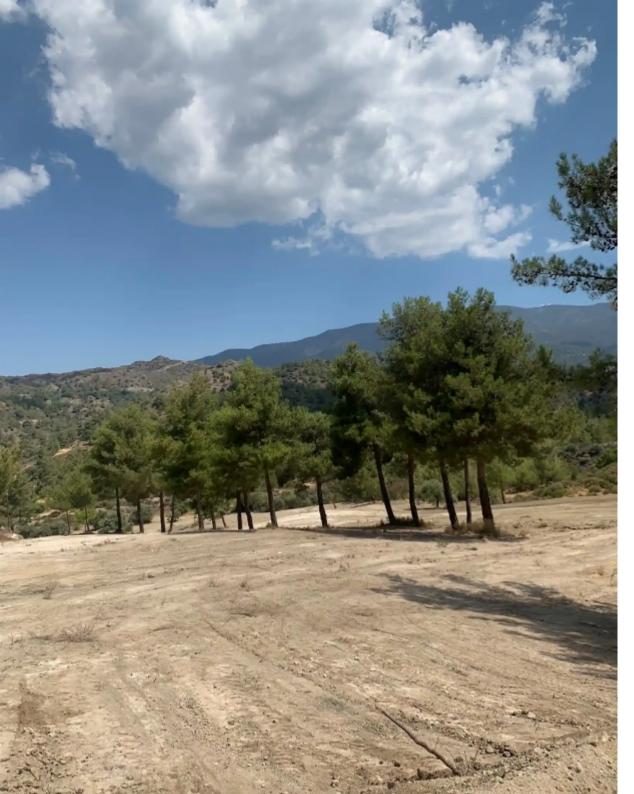

## Agricultural land 5000 m<sup>2</sup> €90.000

Limassol, Agios-Mamas-4741, Cyprus

This ad is presented by listings admin, under supervision from ,

Licensed Real Estate Agent Reg no: 1234, Lic no: 603/E

**Offered at:** €295,000

**Estate ID:** 47338

**Ref:** ba5329289





Total plot's-land's area: **5000 m**<sup>2</sup>



Coverage: 10 %



Density: 10 %



Available from: 2024-07-09



Offered at: 295,000



Type: Agricultural



Planning zone: ?3

""Agriculture land with green view""...

## **Estate on map:**









Website: realty.com.cy/p/agricultural-land-5000-m²-€90.000-

ba5329289

Email: info@rimatech.com.cy

**Phone:** +35795958898 // +35725714014

This ad is presented by listings admin, under supervision from,

Licensed Real Estate Agent Reg no: 1234, Lic no: 603/E