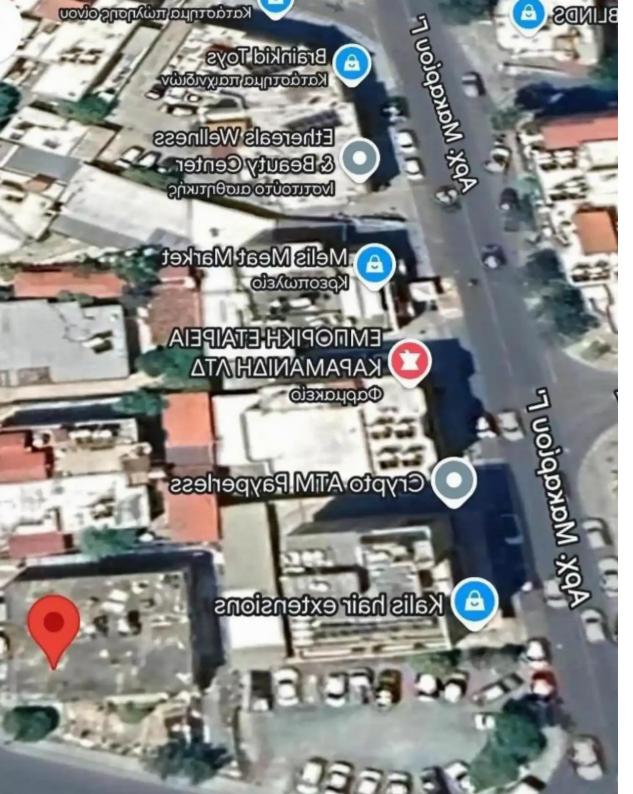

## Residential land 590 m<sup>2</sup>

€1.100.000

Limassol, Grigori-Afxentiou-Timou-Prodromou-Mesa-Geitonia-4003, Cyprus

This ad is presented by listings admin, under supervision from , Licensed Real Estate Agent Reg no: 1234, Lic no: 603/E

## **Estate on map:**

**Website:** realty.com.cy/p/residential-land-590-m²-€1.100.000-

ba5329195

Email: info@rimatech.com.cy

**Phone:** +35795958898 // +35725714014

This ad is presented by listings admin, under supervision from ,