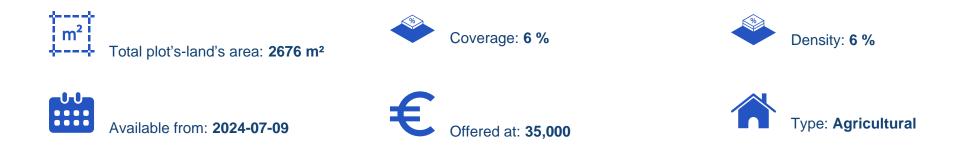

## Agricultural land 2676 m<sup>2</sup> €35.000

Limassol, Pera-Pedi-4779, Cyprus

This ad is presented by listings admin, under supervision from , Licensed Real Estate Agent Reg no: 1234, Lic no: 603/E

Offered at: € 35,000 Estate ID: 47363 Ref: ba5329052