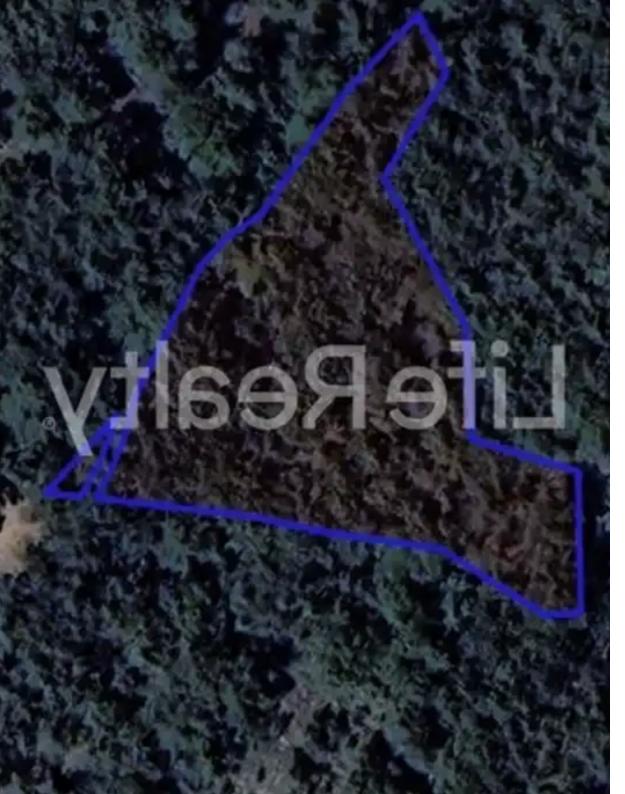

## Agricultural land 2676 m<sup>2</sup> €35.000

Limassol, Pera-Pedi-4779, Cyprus

This ad is presented by listings admin, under supervision from , Licensed Real Estate Agent Reg no: 1234, Lic no: 603/E

Offered at: € 35,000 Estate ID: 47363 Ref: ba5329052

""Introducing this remarkable field spanning 2676m2 nestled in the serene retreat of Moniatis village, surrounded by forested areas and diverse residential developments. Less than a 30-minute drive from Limassol city, this plot boasts a prime location with a registered road just 180m away, providing easy access to the main road while maintaining a peaceful suburban ambiance. The village is experiencing a growing permanent population, drawn by lower real estate prices compared to urban centers, the beautiful natural surroundings, and the emergence of new businesses such as pharmacies, supermarkets, and bakeries. Moniatis offers abundant oxygen, nature trails, historic churches, museums, parks...