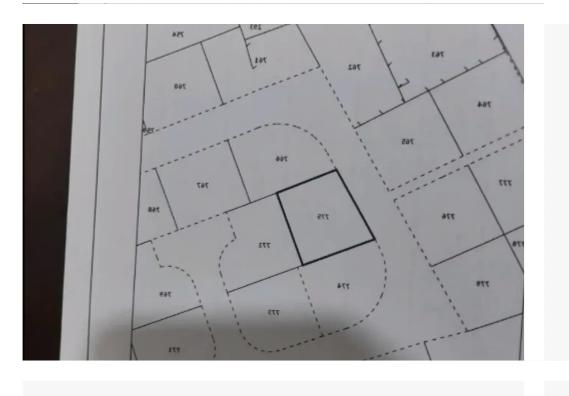

**Estate ID:** 47364

**Ref:** ba5328763

Total plot's-land's area: 300 m<sup>2</sup>

Coverage: **250** %

Density: 90 %

Available from: 2024-07-09

Offered at: 75,00

Type: Residentia

mage not found or type unknown

Planning zone: Residential

Idealic half residential plot, negotiable price with ready title deed....