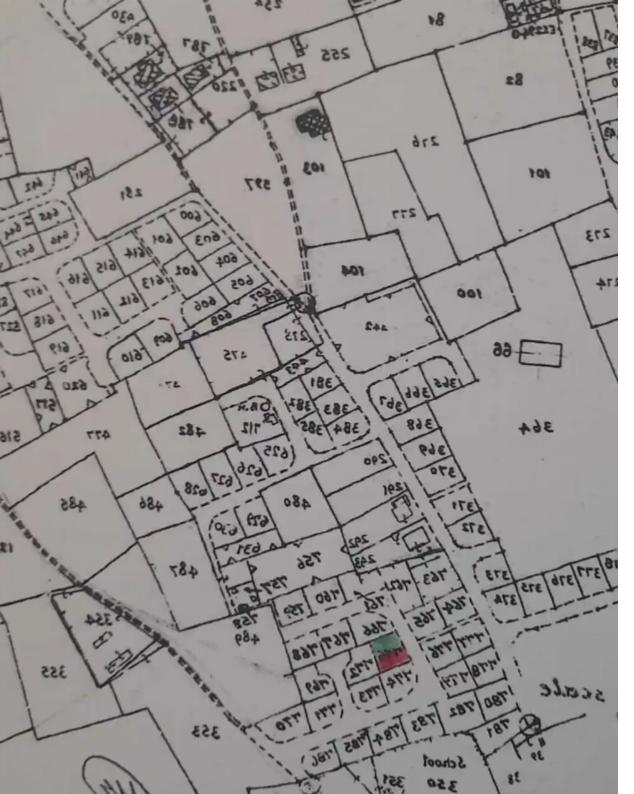

**Estate ID:** 47364

**Ref:** ba5328763

Total plot's-land's area: 300 m<sup>2</sup>

Coverage: **250** %

Density: 90 %

Available from: 2024-07-09

Offered at: 75,00

Type: Residentia

mage not found or type unknown

Planning zone: Residential

Idealic half residential plot, negotiable price with ready title deed....