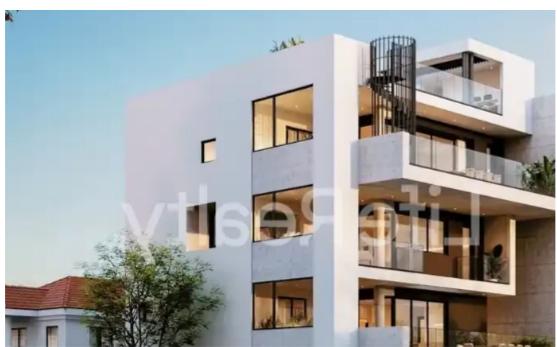

## 2-bedroom penthouse f?r s?le €450.000

Limassol, Alexandrou-Ypsilanti-St-Ypsonas-4191, Cyprus
This ad is presented by listings admin, under supervision from,
Licensed Real Estate Agent Reg no: 1234, Lic no: 603/E

**Offered at:** € 450,000

**Estate ID:** 47380

**Ref:** ba5329054

NET internal area: 77

Bathrooms: 2

Bedrooms: 2

Parking spaces: Covered cars

Available from: 2024-07-09

Offered at: 450,000

Type: Penthouse