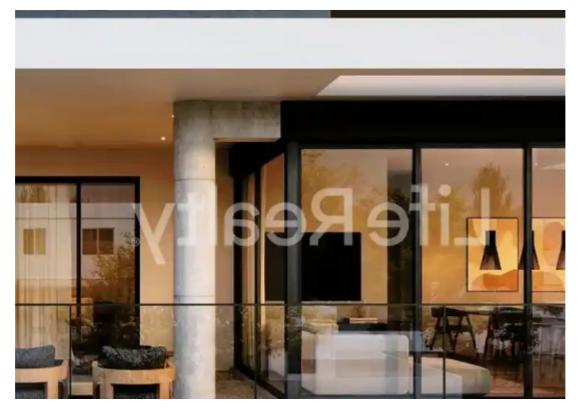

## 2-bedroom penthouse f?r s?le €450.000

Limassol, Alexandrou-Ypsilanti-St-Ypsonas-4191, Cyprus
This ad is presented by listings admin, under supervision from,
Licensed Real Estate Agent Reg no: 1234, Lic no: 603/E

**Offered at:** € 450,000

**Estate ID:** 47380

**Ref:** ba5329054

NET internal area: 77

Bathrooms: 2

Bedrooms: 2

Parking spaces: Covered cars

Available from: 2024-07-09

Offered at: 450,000

Type: Penthouse