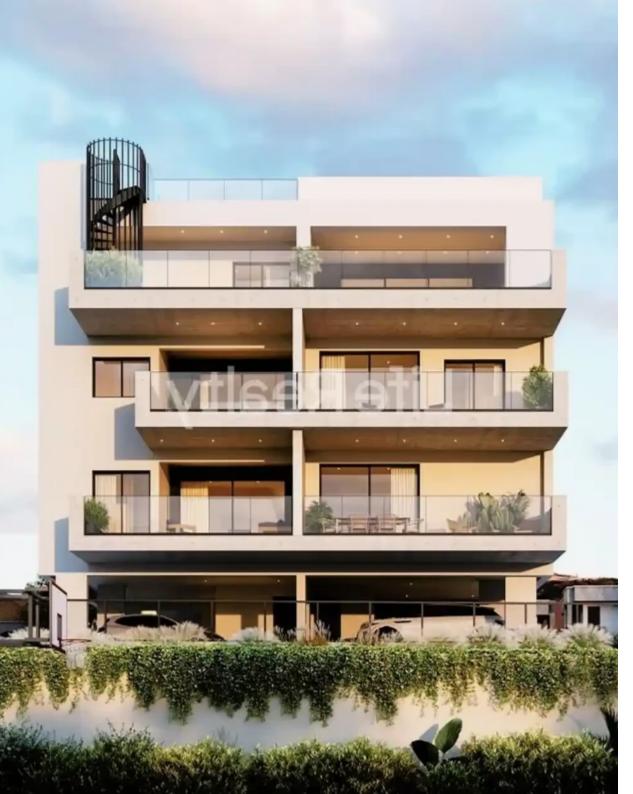

## 2-bedroom penthouse f?r s?le €450.000

Limassol, Alexandrou-Ypsilanti-St-Ypsonas-4191, Cyprus
This ad is presented by listings admin, under supervision from,
Licensed Real Estate Agent Reg no: 1234, Lic no: 603/E

**Offered at:** € 450,000

**Estate ID:** 47380

**Ref:** ba5329054

NET internal area: 77

Bathrooms: 2

Bedrooms: 2

Parking spaces: Covered cars

Available from: 2024-07-09

Offered at: 450,000

Type: Penthouse