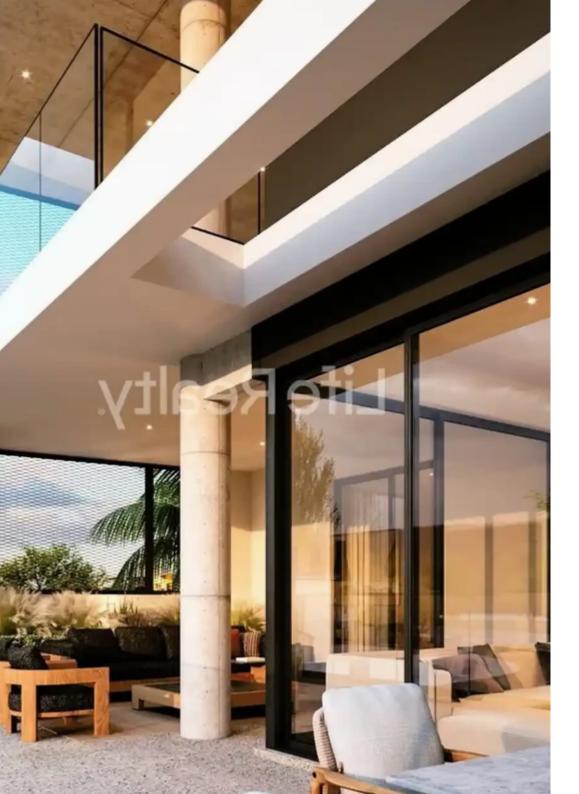

## 2-bedroom penthouse f?r s?le €450.000

Limassol, Alexandrou-Ypsilanti-St-Ypsonas-4191, Cyprus
This ad is presented by listings admin, under supervision from,
Licensed Real Estate Agent Reg no: 1234, Lic no: 603/E

**Offered at:** € 450,000

**Estate ID:** 47380

**Ref:** ba5329054

NET internal area: 77

Bathrooms: 2

Bedrooms: 2

Parking spaces: Covered cars

Available from: 2024-07-09

Offered at: 450,000

Type: Penthouse