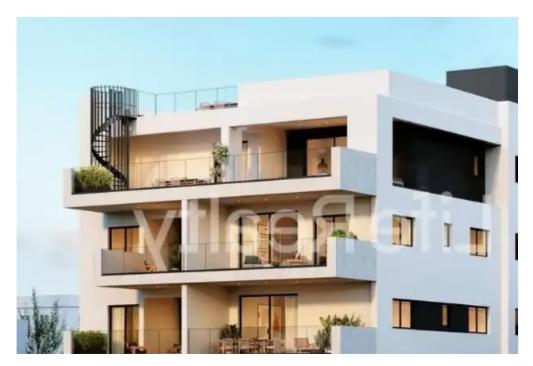

## 2-bedroom penthouse f?r s?le €450.000

Limassol, Alexandrou-Ypsilanti-St-Ypsonas-4191, Cyprus
This ad is presented by listings admin, under supervision from,
Licensed Real Estate Agent Reg no: 1234, Lic no: 603/E

**Offered at:** € 450,000

**Estate ID:** 47380

**Ref:** ba5329054

NET internal area: 77

Bathrooms: 2

Bedrooms: 2

Parking spaces: Covered cars

Available from: 2024-07-09

Offered at: 450,000

Type: Penthouse