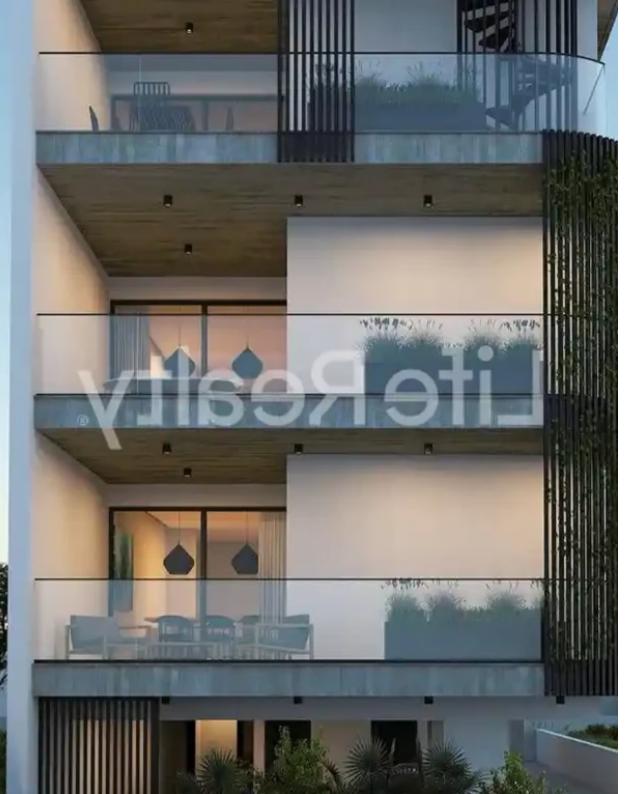

Offered at: 365,000

Type: Apartment

The senting this outstanding three-floor building, situated in the popular area of Petrou & Pavlou in Limassol. Featuring top-quality finishes, these apartments stand as an attractive opportunity for both potential buyers and renters. The building is conveniently located close to schools, banks, and markets, ensuring effortless everyday living. Positioned in an ideal area with easy access to the highway and just a 7-minute drive from Limassol city center, these apartments offer the luxurious and convenient lifestyle you are looking for. Available Apartments: Apartment 102: - Covered Area:

75m2 - Covered Veranda:21m2 Price: €365.000+ VAT Apartment 101: - Covered Area: 77m2 - C...