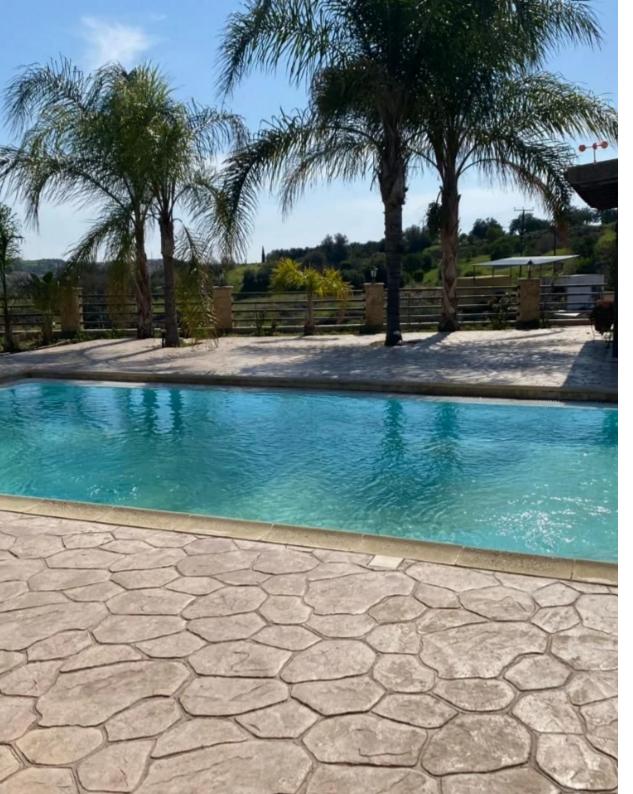

Type: PrivateHouse

Spacious 4-Bedroom Bungalow in Pareklisia for Sale Discover the ultimate blend of luxury and tranquility with this stunning 4-bedroom bungalow located in the serene area of Pareklisia. Built in 2010, this modern residence sits on an expansive 2500 sqm plot, offering ample space, comfort, and stunning panoramic mountain views. Key Features: Location: Pareklisia Land Area: 2500 sqm House Size: 230 sqm Bedrooms: 4 Bathrooms: 4 Year Built: 2010 Amenities: Underfloor heating, air conditioning, swimming pool, landscaped garden, bar area, spacious kitchen, two living areas, utility room, en-suite master bedroom Luxurious Living Space This luxurious bungalow boasts a spacious 230 sqm in...