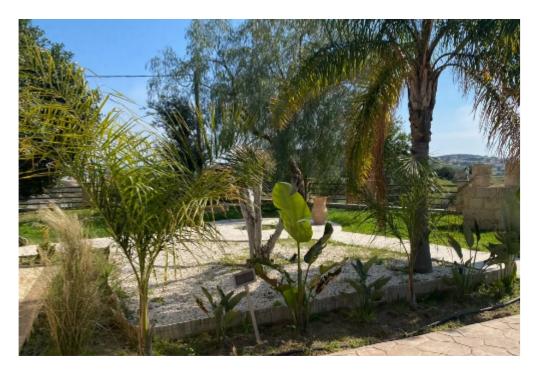

Type: PrivateHouse

Spacious 4-Bedroom Bungalow in Pareklisia for Sale Discover the ultimate blend of luxury and tranquility with this stunning 4-bedroom bungalow located in the serene area of Pareklisia. Built in 2010, this modern residence sits on an expansive 2500 sqm plot, offering ample space, comfort, and stunning panoramic mountain views. Key Features: Location: Pareklisia Land Area: 2500 sqm House Size: 230 sqm Bedrooms: 4 Bathrooms: 4 Year Built: 2010 Amenities: Underfloor heating, air conditioning, swimming pool, landscaped garden, bar area, spacious kitchen, two living areas, utility room, en-suite master bedroom Luxurious Living Space This luxurious bungalow boasts a spacious 230 sqm in...