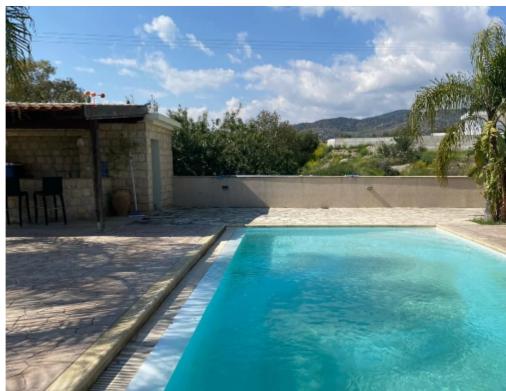

Type: PrivateHouse

Spacious 4-Bedroom Bungalow in Pareklisia for Sale Discover the ultimate blend of luxury and tranquility with this stunning 4-bedroom bungalow located in the serene area of Pareklisia. Built in 2010, this modern residence sits on an expansive 2500 sqm plot, offering ample space, comfort, and stunning panoramic mountain views. Key Features: Location: Pareklisia Land Area: 2500 sqm House Size: 230 sqm Bedrooms: 4 Bathrooms: 4 Year Built: 2010 Amenities: Underfloor heating, air conditioning, swimming pool, landscaped garden, bar area, spacious kitchen, two living areas, utility room, en-suite master bedroom Luxurious Living Space This luxurious bungalow boasts a spacious 230 sqm in...