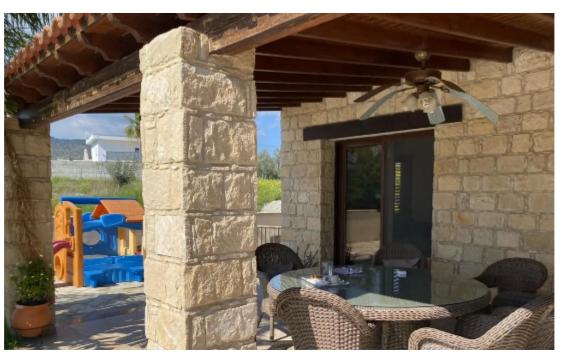

Type: PrivateHouse

Spacious 4-Bedroom Bungalow in Pareklisia for Sale Discover the ultimate blend of luxury and tranquility with this stunning 4-bedroom bungalow located in the serene area of Pareklisia. Built in 2010, this modern residence sits on an expansive 2500 sqm plot, offering ample space, comfort, and stunning panoramic mountain views. Key Features: Location: Pareklisia Land Area: 2500 sqm House Size: 230 sqm Bedrooms: 4 Bathrooms: 4 Year Built: 2010 Amenities: Underfloor heating, air conditioning, swimming pool, landscaped garden, bar area, spacious kitchen, two living areas, utility room, en-suite master bedroom Luxurious Living Space This luxurious bungalow boasts a spacious 230 sqm in...