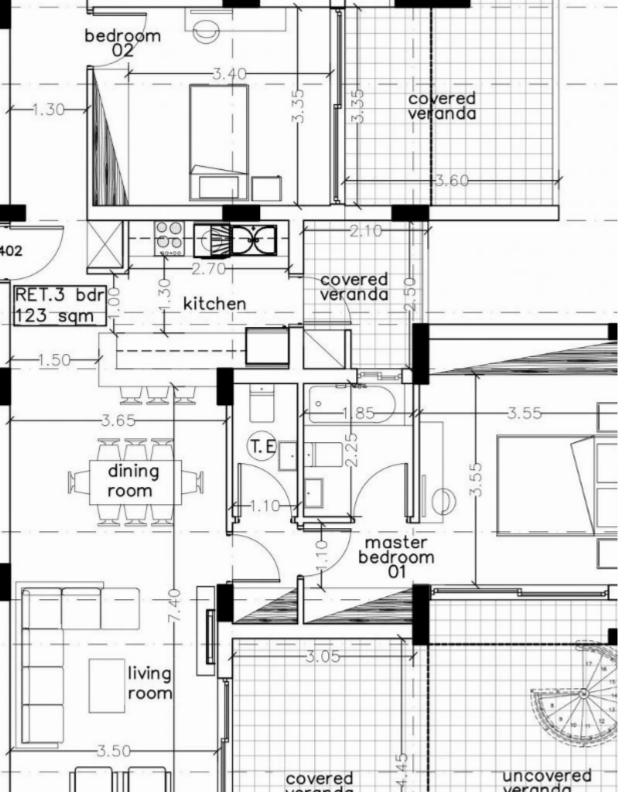

**Offered at:** €1,380,000

**Estate ID:** 47413

Ref: J4536L2141

Density: 0 %

Available from: 2024-07-09

Offered at: 1,380,000

Type: Penthouse

Apartment No. 402: Luxurious Living with Ample Space Discover the epitome of luxury living in Apartment No. 402, where elegance meets comfort in this spacious and beautifully designed residence. Key Features: Bedrooms: 4 Bathrooms: 3 Internal Area: 145 m², offering extensive living space Covered Veranda: 34 m², perfect for outdoor leisure Total Gross Area: 210 m², ensuring a grand and open environment Parking Spaces: 1 designated parking space Price: 1,380,000 + VAT Apartment No. 402 boasts four generously sized bedrooms, providing ample space for family members or guests.