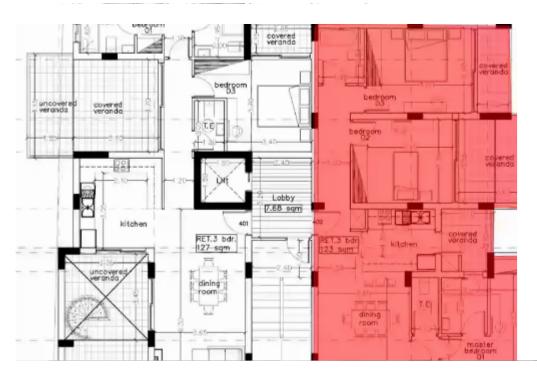

**Offered at:** €1,380,000

**Estate ID:** 47413

Ref: J4536L2141

Density: 0 %

Available from: 2024-07-09

Offered at: 1,380,000

Type: Penthouse

Apartment No. 402: Luxurious Living with Ample Space Discover the epitome of luxury living in Apartment No. 402, where elegance meets comfort in this spacious and beautifully designed residence. Key Features: Bedrooms: 4 Bathrooms: 3 Internal Area: 145 m², offering extensive living space Covered Veranda: 34 m², perfect for outdoor leisure Total Gross Area: 210 m², ensuring a grand and open environment Parking Spaces: 1 designated parking space Price: 1,380,000 + VAT Apartment No. 402 boasts four generously sized bedrooms, providing ample space for family members or guests.