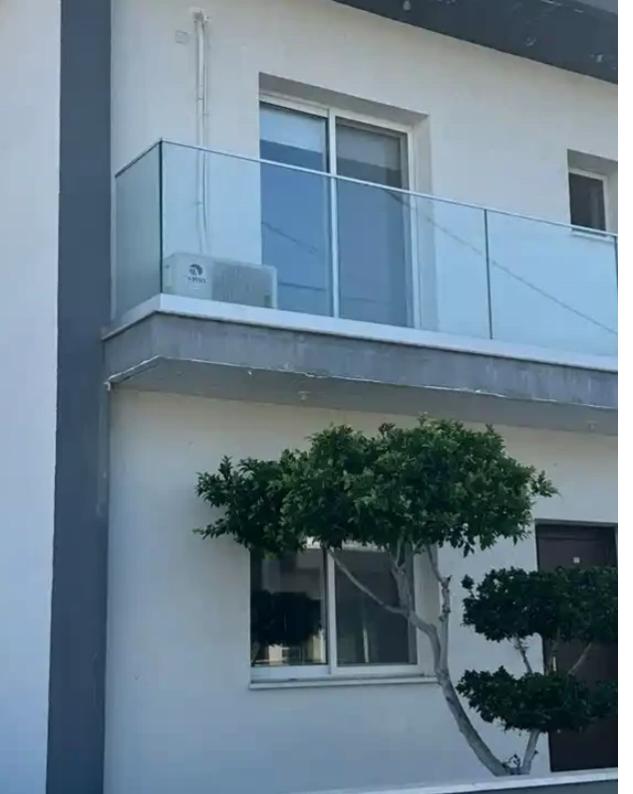

## 4-bedroom semi-detached to rent €2.000

Limassol, Pano-Polemidia-4130 , Cyprus

This ad is presented by listings admin, under supervision from ,

Licensed Real Estate Agent Reg no: 1234, Lic no: 603/E

Offered at: €2,000

Type: SemidetachedHouse

Modern 4-bedroom semi-detached, house in Kato Polemidia in Limassol for rent, 8 years old. Covered area 210m2. Plot is 230m2. Fully finished. Drive 3-4 minutes is Alphamega super market and McDonald's, 10-12 minutes to Heritage, Pascal and Island Private School....