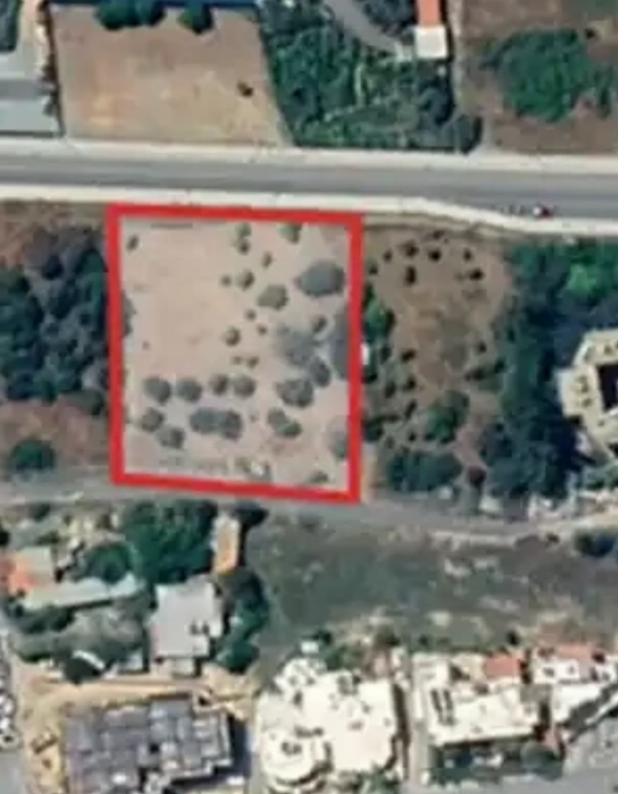

## Residential land 2423 m<sup>2</sup> €1.800.000

Limassol, Mesovounia-Kalogiroi-Kefalokremmos-Germasogeias-Village-4045, Cyprus

This ad is presented by listings admin, under supervision from , Licensed Real Estate Agent Reg no: 1234, Lic no: 603/E

**Offered at:** €1,800,000

**Estate ID:** 47464

**Ref:** ba5328640

+--
+ Total plot's-land's area: 2423 m²

Coverage: 50 %

Density: 90 %

Available from: 2024-07-09

Offered at: 1,800,000

Type: Residential

mage not found or type unknown

Planning zone: **Ka6** 

. . .