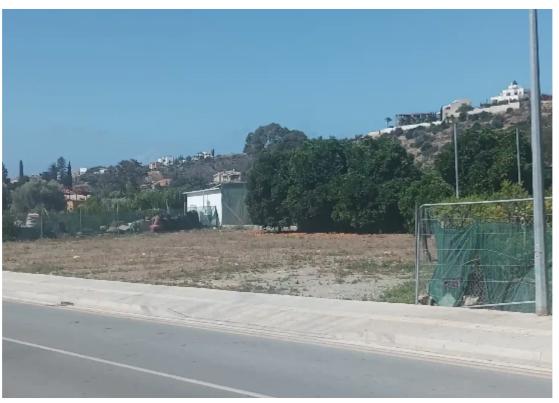

## Residential land 2423 m<sup>2</sup> €1.800.000

Limassol, Mesovounia-Kalogiroi-Kefalokremmos-Germasogeias-Village-4045, Cyprus

This ad is presented by listings admin, under supervision from , Licensed Real Estate Agent Reg no: 1234, Lic no: 603/E

**Offered at:** €1,800,000

**Estate ID:** 47464

**Ref:** ba5328640

+--
+ Total plot's-land's area: 2423 m²

Coverage: 50 %

Density: 90 %

Available from: 2024-07-09

Offered at: 1,800,000