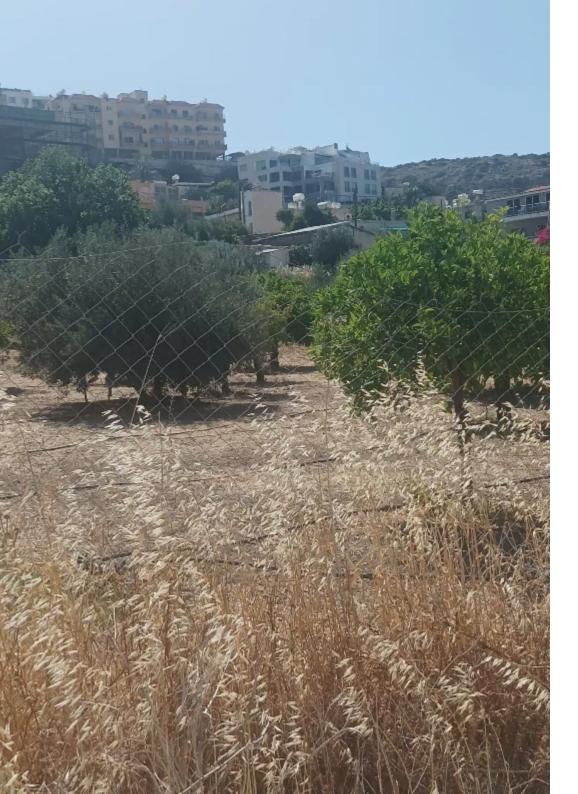

## Residential land 2423 m<sup>2</sup> €1.800.000

Limassol, Mesovounia-Kalogiroi-Kefalokremmos-Germasogeias-Village-4045, Cyprus

This ad is presented by listings admin, under supervision from , Licensed Real Estate Agent Reg no: 1234, Lic no: 603/E

**Offered at:** €1,800,000

**Estate ID:** 47464

**Ref:** ba5328640

+--
+ Total plot's-land's area: 2423 m²

Coverage: 50 %

Density: 90 %

Available from: 2024-07-09

Offered at: 1,800,000