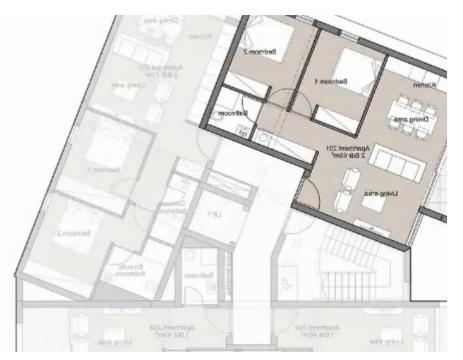

**Offered at:** € 347,000

**Estate ID:** 47466

**Ref:** ba5328515

NET internal area: 80

Bathrooms: 1

Bedrooms: 2

Parking spaces: Covered cars

Available from: 2024-07-09

Offered at: 347,000

Type: Apartment

""""Located 300m from Limassol's historic city center, this premier residential development in Katholiki offers 13 modern apartments across four floors, including one to three-bedroom units and two penthouses. Positioned between Makariou Commercial Street and Anexartisias Shopping Street, it provides convenient access to shopping, dining, entertainment, public transport, the Marina, and the Sea. Apartment Details: Bedrooms: 2 Bathrooms:1 Parkings: 1 Stage: Off plan Delivery: Mar 2027 Indoor area: 65 m² Cov. veranda: 15 m² Total area: 80 m² Dist. to sea: 1 km Location: Historical City Centre: 500m Molos Promenade: 550m Access to Highway: 2000m Saripolou Square: 500m Old Port: 500m ...