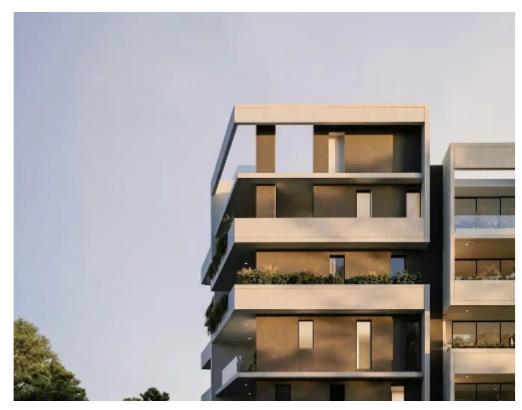

Offered at: 347,000

Type: Apartment

""""Located 300m from Limassol's historic city center, this premier residential development in Katholiki offers 13 modern apartments across four floors, including one to three-bedroom units and two penthouses. Positioned between Makariou Commercial Street and Anexartisias Shopping Street, it provides convenient access to shopping, dining, entertainment, public transport, the Marina, and the Sea. Apartment Details: Bedrooms: 2 Bathrooms:1 Parkings: 1 Stage: Off plan Delivery: Mar 2027 Indoor area: 65 m² Cov. veranda: 15 m² Total area: 80 m² Dist. to sea: 1 km Location: Historical City Centre: 500m Molos Promenade: 550m Access to Highway: 2000m Saripolou Square: 500m Old Port: 500m ...