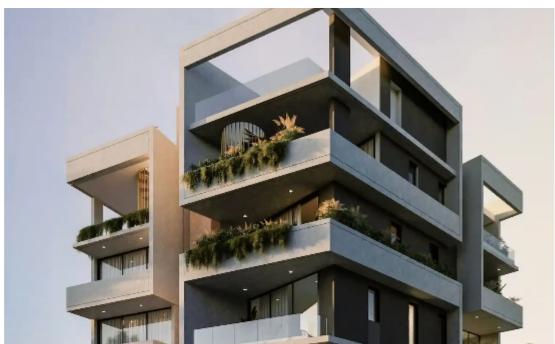

Offered at: 347,000

Type: Apartment

""""Located 300m from Limassol's historic city center, this premier residential development in Katholiki offers 13 modern apartments across four floors, including one to three-bedroom units and two penthouses. Positioned between Makariou Commercial Street and Anexartisias Shopping Street, it provides convenient access to shopping, dining, entertainment, public transport, the Marina, and the Sea. Apartment Details: Bedrooms: 2 Bathrooms:1 Parkings: 1 Stage: Off plan Delivery: Mar 2027 Indoor area: 65 m² Cov. veranda: 15 m² Total area: 80 m² Dist. to sea: 1 km Location: Historical City Centre: 500m Molos Promenade: 550m Access to Highway: 2000m Saripolou Square: 500m Old Port: 500m ...