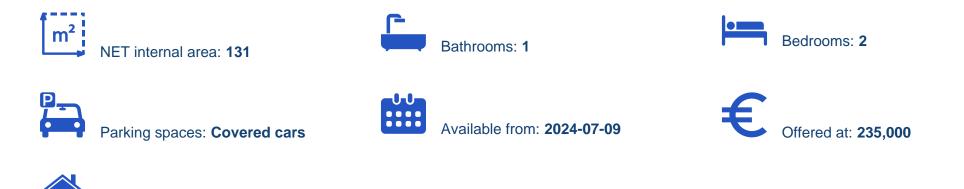

Offered at: €235,000 Estate ID: 47469 Ref: ba5328421

vpe: Apartment

A modern 3-storey apartment building in central Paphos comprising 21 units, featuring 1 and 2-bedroom apartments and penthouses. The contemporary design features sleek interiors, roof gardens, and balconies with stunning views of the city and sea. Conveniently located near amenities, Silene Residences offers an affordable and comfortable lifestyle, combining urban living with natural beauty. Fully Furnished Package and Rental Guarantee Proposals Offered on Request Apartment Details: Bedrooms: 2 Bathrooms: 1 Parkings: 1 Stage: Off plan Delivery: Jul 2024 Indoor area: 57 m<sup>2</sup> Uncov. veranda: 14 m<sup>2</sup> Roof terrace: 60 m<sup>2</sup> Common area: 5 m<sup>2</sup> Total area: 131 m<sup>2</sup> Dist. to sea: 2 km 1 min - Old ...