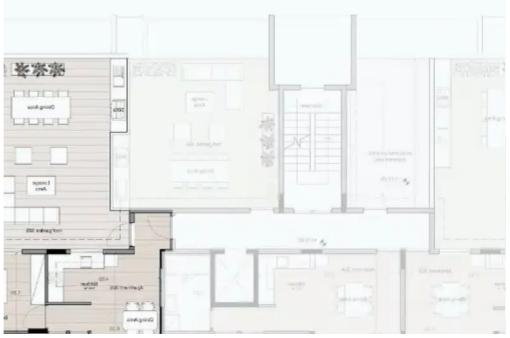

Offered at: €235,000 Estate ID: 47469 Ref: ba5328421

vpe: Apartment

A modern 3-storey apartment building in central Paphos comprising 21 units, featuring 1 and 2-bedroom apartments and penthouses. The contemporary design features sleek interiors, roof gardens, and balconies with stunning views of the city and sea. Conveniently located near amenities, Silene Residences offers an affordable and comfortable lifestyle, combining urban living with natural beauty. Fully Furnished Package and Rental Guarantee Proposals Offered on Request Apartment Details: Bedrooms: 2 Bathrooms: 1 Parkings: 1 Stage: Off plan Delivery: Jul 2024 Indoor area: 57 m<sup>2</sup> Uncov. veranda: 14 m<sup>2</sup> Roof terrace: 60 m<sup>2</sup> Common area: 5 m<sup>2</sup> Total area: 131 m<sup>2</sup> Dist. to sea: 2 km 1 min - Old ...