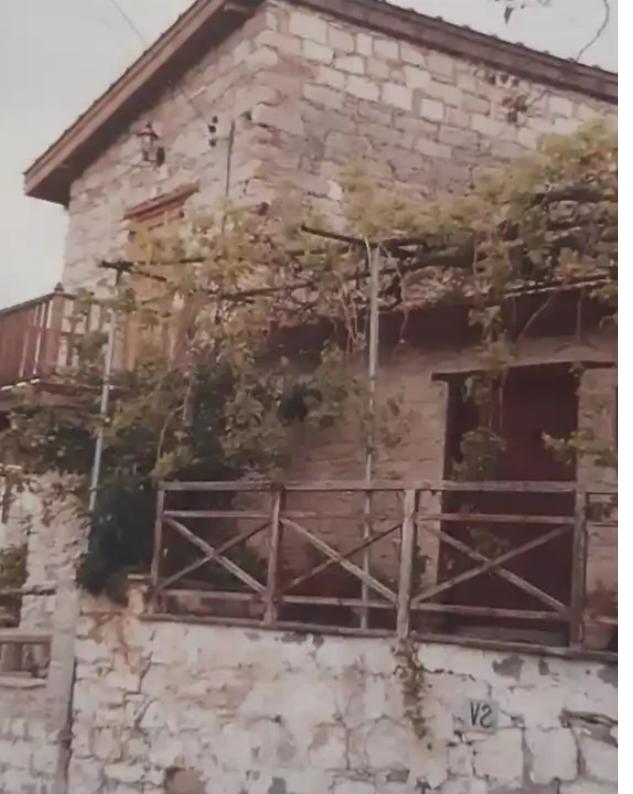

The house in Palodia is for sale, the house was constructed in 1950 and needs full renovation, the internal area is approximately 85m2 and the plot is 231 m2. Title deed available...