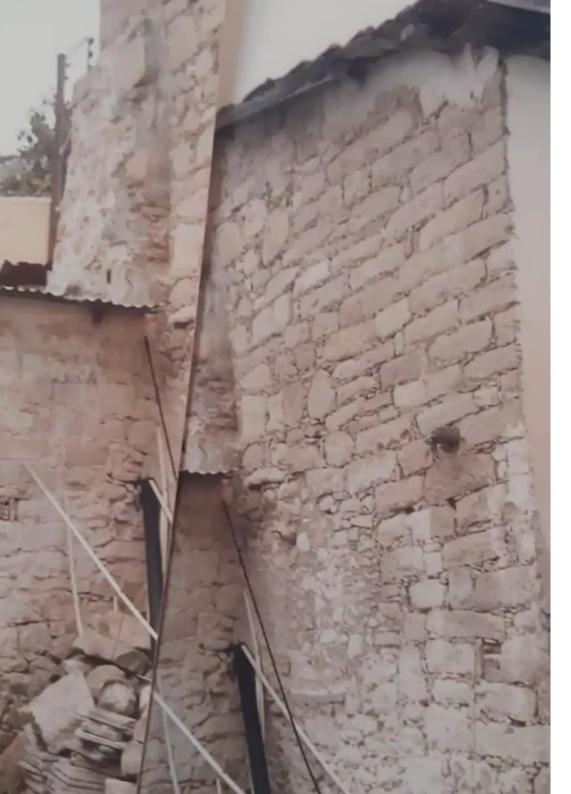

The house in Palodia is for sale, the house was constructed in 1950 and needs full renovation, the internal area is approximately 85m2 and the plot is 231 m2. Title deed available...