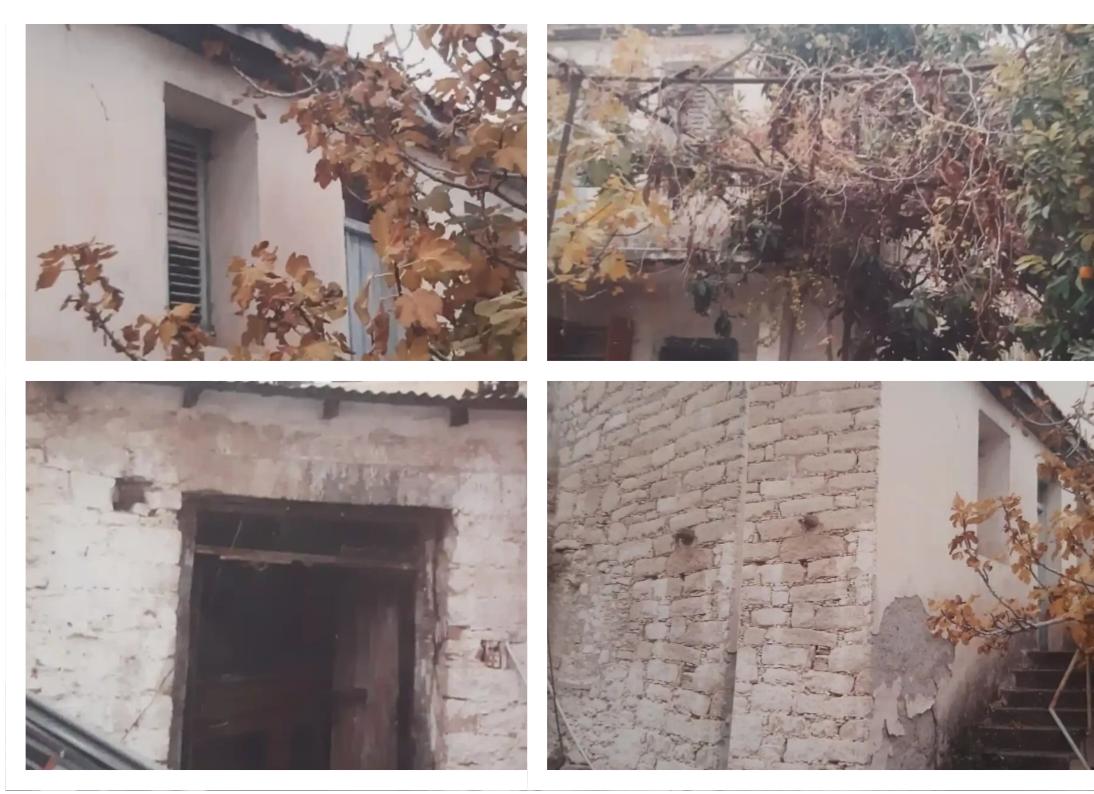

The house in Palodia is for sale, the house was constructed in 1950 and needs full renovation, the internal area is approximately 85m2 and the plot is 231 m2. Title deed available...