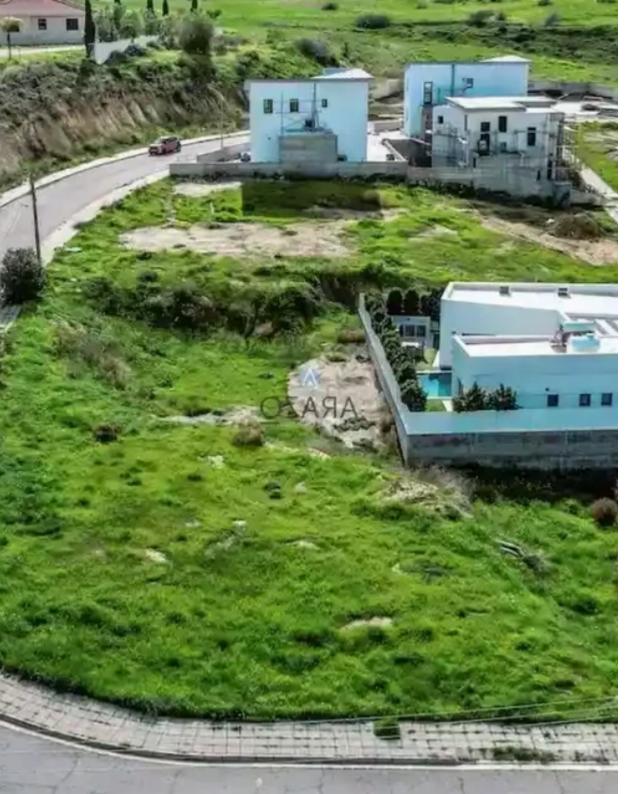

**Estate ID:** 47488

**Ref:** ba5327088

Total plot's-land's area: 635 m<sup>2</sup>

Coverage: 0 %

Available from: 2024-07-09

Planning zone: H3

The plot of land is located in a quiet location within the Oroklini area, with easy access to anywhere in Cyprus, while offering a serene and peaceful environment. 15 minutes from the airport, and only 5 minutes away from the beautiful sandy beach and 10 minutes to Larnaca center. Easy access to Nicosia, Limassol and Ayia Napa. Restaurants, bakeries, banks and supermarkets are just a few minutes by walk. The total area of the land is 635 sq.m. 83% of the plot lies within residential Town Planning Zone ?3 which allows for the development of a two-storey building with a building factor of 