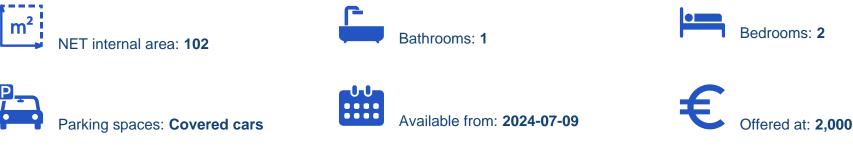

Offered at: €2,000 Estate ID: 47520 Ref: ba5326636

Stylish two bedroom apartment fully furnished and with all electrical appliances. Situated in Mesa Geitonia, conveniently near all amenities. Only five minutes away from the autobahn, ten minutes away from the seafront. (Five minutes from upcoming new mall project!!) Building name: \*Elite residences\* completed construction late 2023 Additional information: • Spacious Balcony with outdoor furniture • Two toilets • Fully equipped with brand new kitchen appliances • Dishwasher • Solar panels, water pressurised system, boiler • Double glazed windows • Mosquito nets • Granite worktops • Thermal insulation on building • Gated covered parking...