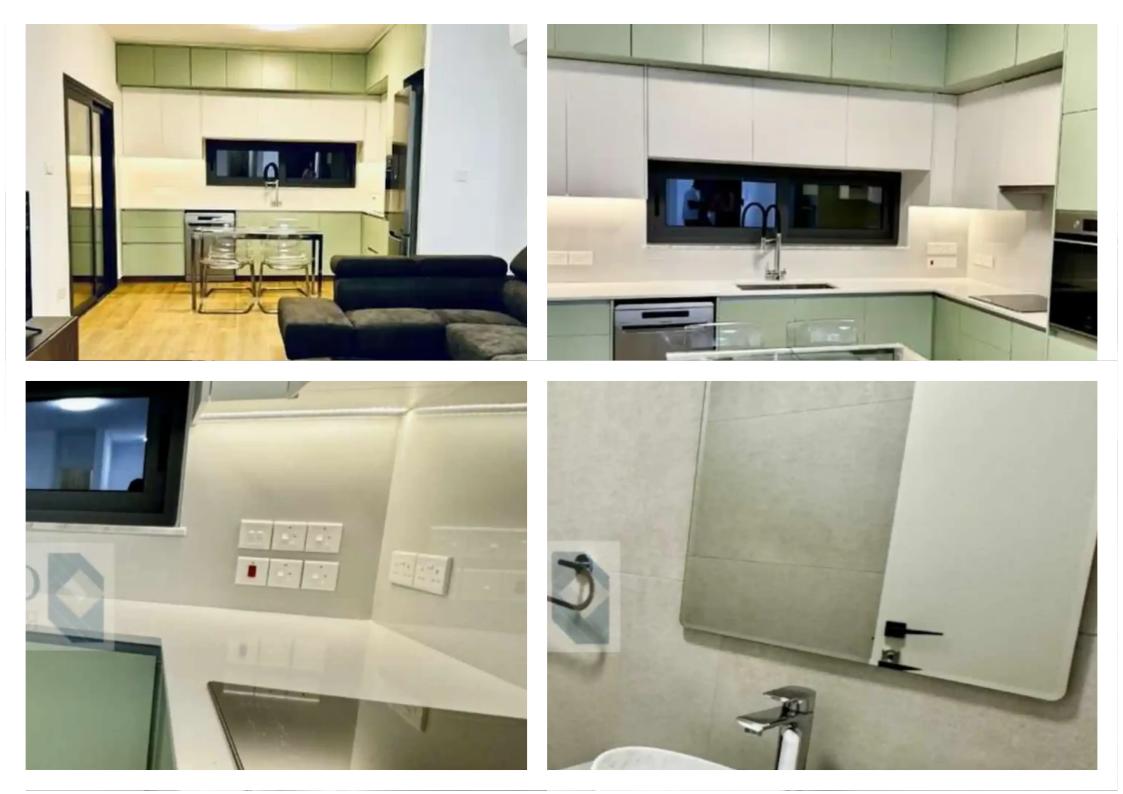

Offered at: €2,000 Estate ID: 47520 Ref: ba5326636

Stylish two bedroom apartment fully furnished and with all electrical appliances. Situated in Mesa Geitonia, conveniently near all amenities. Only five minutes away from the autobahn, ten minutes away from the seafront. (Five minutes from upcoming new mall project!!) Building name: \*Elite residences\* completed construction late 2023 Additional information: • Spacious Balcony with outdoor furniture • Two toilets • Fully equipped with brand new kitchen appliances • Dishwasher • Solar panels, water pressurised system, boiler • Double glazed windows • Mosquito nets • Granite worktops • Thermal insulation on building • Gated covered parking...