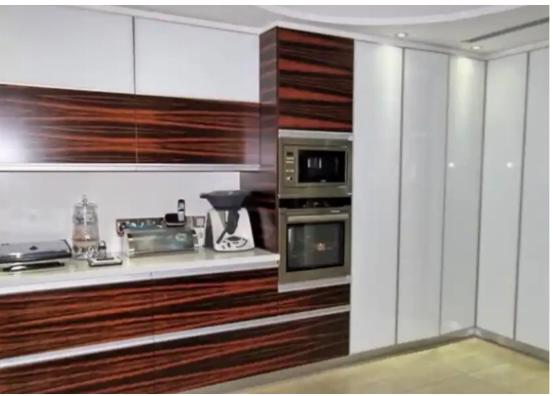

## 6-bedroom semi-detached f?r s?le €650.000

Paphos, Exo-Vrysis-Agios-Theodoros-8047, Cyprus
This ad is presented by listings admin, under supervision from,
Licensed Real Estate Agent Reg no: 1234, Lic no: 603/E

**Offered at:** € 650,000

**Estate ID:** 47541

**Ref:** ba5326640

NET internal area: 350

Bathrooms: 4

Bedrooms: 5

Parking spaces: Covered cars

Available from: 2024-07-09