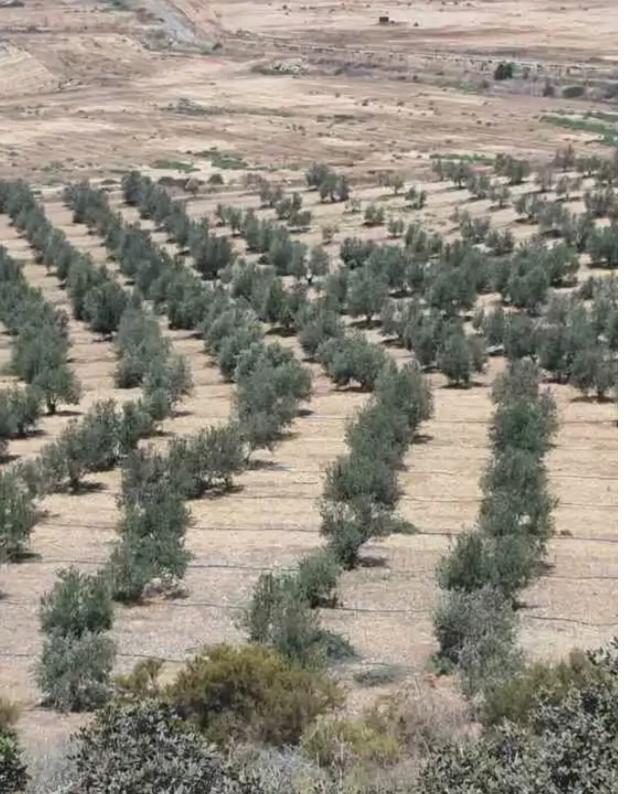

## Agricultural land 17538 m<sup>2</sup>

Larnaka, Maroni-7737 , Cyprus This ad is presented by listings admin, under supervision from , Licensed Real Estate Agent Reg no: 1234, Lic no: 603/E

Offered at: €200,000 Estate ID: 47543 Ref: ba5326632