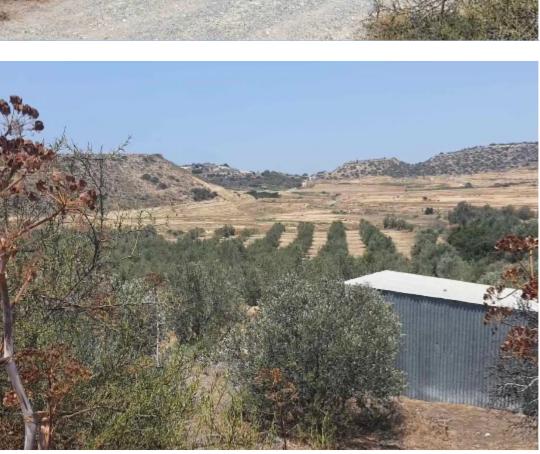

## Agricultural land 17538 m<sup>2</sup>

Larnaka, Maroni-7737 , Cyprus This ad is presented by listings admin, under supervision from , Licensed Real Estate Agent Reg no: 1234, Lic no: 603/E

Offered at: €200,000 Estate ID: 47543 Ref: ba5326632