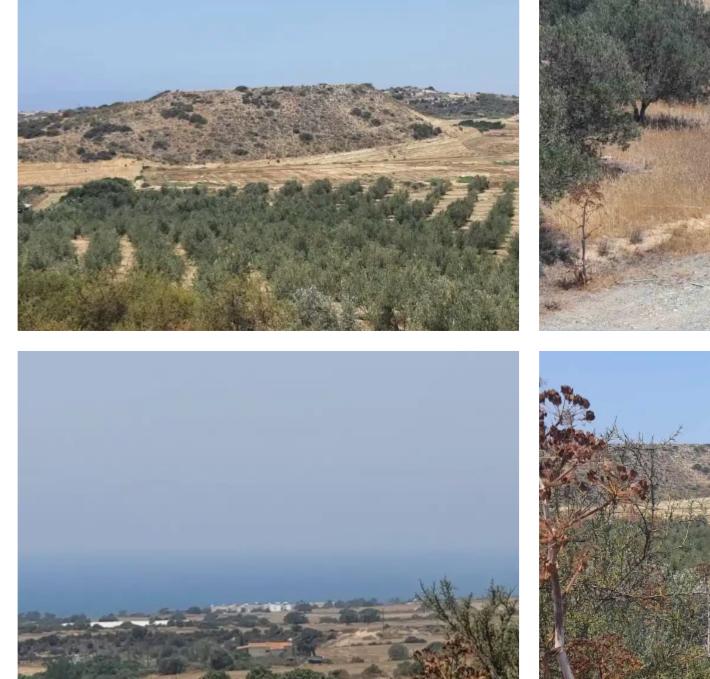

## Agricultural land 17538 m<sup>2</sup>

Larnaka, Maroni-7737 , Cyprus This ad is presented by listings admin, under supervision from , Licensed Real Estate Agent Reg no: 1234, Lic no: 603/E

Offered at: €200,000 Estate ID: 47543 Ref: ba5326632