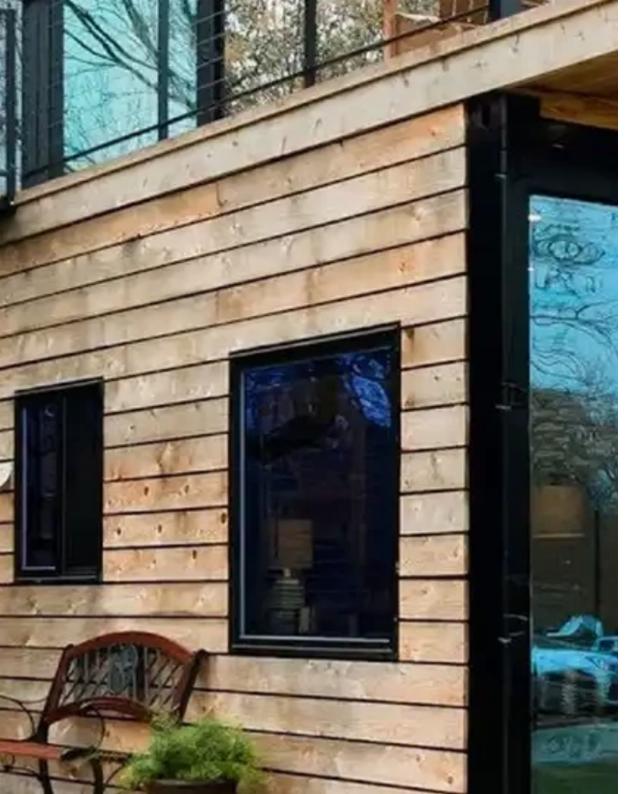

**Estate ID:** 47545

**Ref:** ba5326146

Total plot's-land's area: 3679 m<sup>2</sup>

Available from: 2024-07-09

Offered at: **75,000** 

Type: Agricultura

"""""Access via a registered road with water and electricity this former vineyard is only 5 minutes drive from the Pissouri Bay highway junction and is less than 2km to the beach of the bay. We were planning a container home on site shown in the photo. This home does not come with the land. Any questions please send a WhatsApp message or call me anytime.""""""...