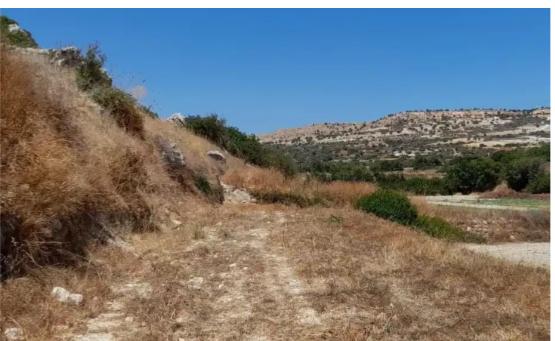

## Agricultural land 3679 m<sup>2</sup> €75.000

Limassol, Pissouri-4607, Cyprus

This ad is presented by listings admin, under supervision from ,

Licensed Real Estate Agent Reg no: 1234, Lic no: 603/E

**Offered at:** €75,000

**Estate ID:** 47545

**Ref:** ba5326146

Total plot's-land's area: 3679 m<sup>2</sup>

Available from: 2024-07-09

Offered at: **75,000** 

Type: Agricultura

"""""Access via a registered road with water and electricity this former vineyard is only 5 minutes drive from the Pissouri Bay highway junction and is less than 2km to the beach of the bay. We were planning a container home on site shown in the photo. This home does not come with the land. Any questions please send a WhatsApp message or call me anytime.""""""...