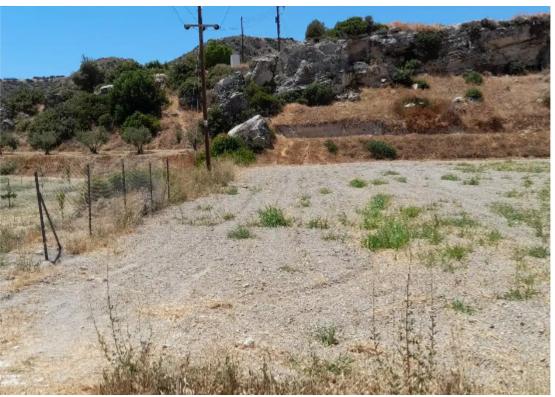

**Estate ID:** 47545

**Ref:** ba5326146

Total plot's-land's area: 3679 m<sup>2</sup>

Available from: 2024-07-09

Offered at: **75,000** 

Type: Agricultura

"""""Access via a registered road with water and electricity this former vineyard is only 5 minutes drive from the Pissouri Bay highway junction and is less than 2km to the beach of the bay. We were planning a container home on site shown in the photo. This home does not come with the land. Any questions please send a WhatsApp message or call me anytime.""""""...