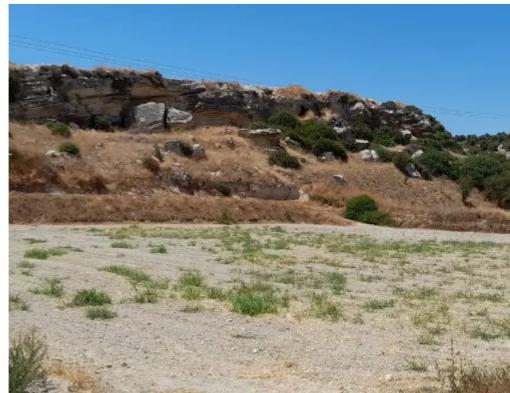

## Agricultural land 3679 m<sup>2</sup> €75.000

Limassol, Pissouri-4607, Cyprus

This ad is presented by listings admin, under supervision from ,

Licensed Real Estate Agent Reg no: 1234, Lic no: 603/E

**Offered at:** €75,000

**Estate ID:** 47545

**Ref:** ba5326146

Total plot's-land's area: 3679 m<sup>2</sup>

Available from: 2024-07-09

Offered at: **75,000** 

Type: Agricultura

"""""Access via a registered road with water and electricity this former vineyard is only 5 minutes drive from the Pissouri Bay highway junction and is less than 2km to the beach of the bay. We were planning a container home on site shown in the photo. This home does not come with the land. Any questions please send a WhatsApp message or call me anytime.""""""...