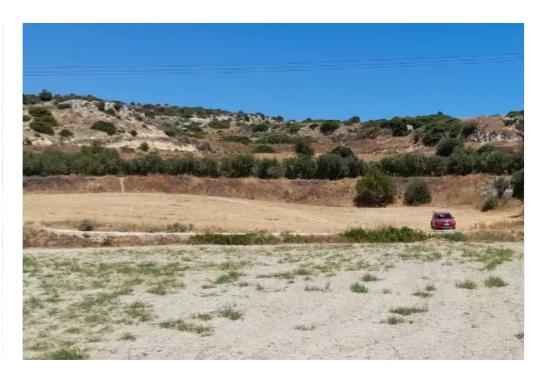

## Agricultural land 3679 m<sup>2</sup> €75.000

Limassol, Pissouri-4607, Cyprus

This ad is presented by listings admin, under supervision from ,

Licensed Real Estate Agent Reg no: 1234, Lic no: 603/E

**Offered at:** €75,000

**Estate ID:** 47545

**Ref:** ba5326146

Total plot's-land's area: 3679 m<sup>2</sup>

Available from: 2024-07-09

Offered at: **75,000** 

Type: Agricultura

"""""Access via a registered road with water and electricity this former vineyard is only 5 minutes drive from the Pissouri Bay highway junction and is less than 2km to the beach of the bay. We were planning a container home on site shown in the photo. This home does not come with the land. Any questions please send a WhatsApp message or call me anytime.""""""...