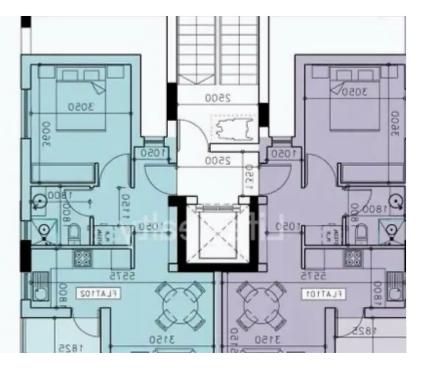

## 2-bedroom penthouse f?r s?le €320.000

Limassol, Alexandrou-Ypsilanti-St-Ypsonas-4191 , Cyprus This ad is presented by listings admin, under supervision from , Licensed Real Estate Agent Reg no: 1234, Lic no: 603/E