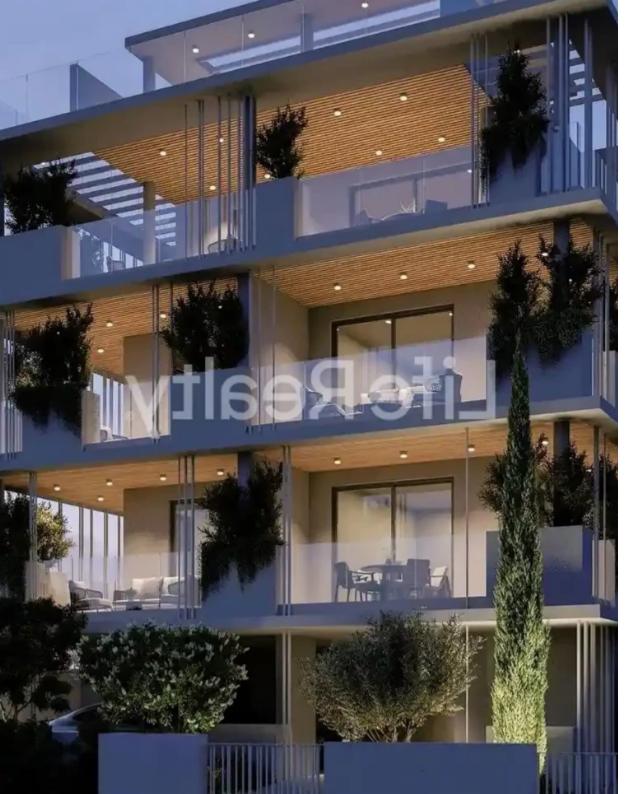

## 2-bedroom penthouse f?r s?le €320.000

Limassol, Alexandrou-Ypsilanti-St-Ypsonas-4191 , Cyprus This ad is presented by listings admin, under supervision from , Licensed Real Estate Agent Reg no: 1234, Lic no: 603/E