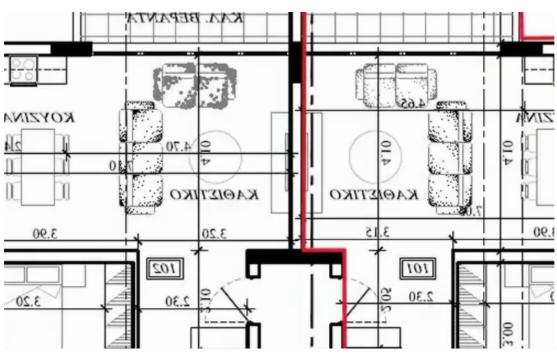

Гуре: **Apartmen**t

Brand new two-bedroom apartment for sale in the Erimi area. The property is situated on the first floor of a two-level residential building and offers a total area of 90 square meters. More specifically, the apartment consists of an internal area of 80 square meters including two beautiful bedrooms, a guest toilet, a main bathroom, a spacious covered veranda, and an open-plan living, dining, and kitchen area. As an extra, the property comes with a private parking space on the ground floor area of the building, a storage unit, and a solar water system, while all windows are double-glazed offering extra sound insulation. This amazing two-bedroom flat is located in the Erimi area and it is i...