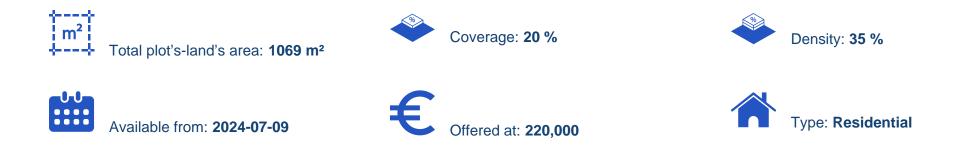

## Residential land 1069 m<sup>2</sup>

## €220.000

Limassol, Pera-Pedi-4779, Cyprus

This ad is presented by listings admin, under supervision from , Licensed Real Estate Agent Reg no: 1234, Lic no: 603/E

Offered at: €220,000 Estate ID: 47575 Ref: ba5326072