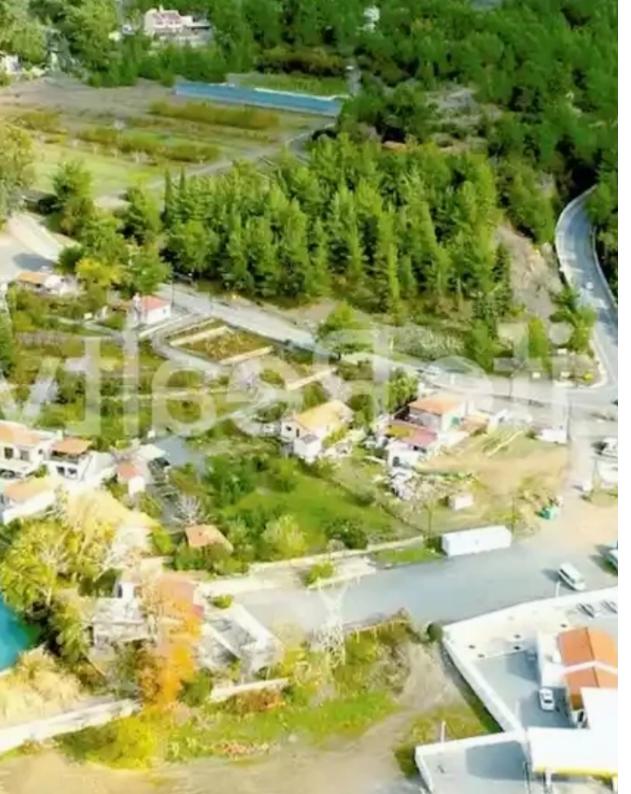

"Introducing these remarkable residential plots spanning 1,069 m<sup>2</sup>, nestled in the serene retreat of Moniatis village, surrounded by forested areas and diverse residential developments. Less than a 30-minute drive from Limassol city, these plots boast a prime location with a registered road in front, while maintaining a peaceful suburban ambiance. Moniatis village is experiencing a growing permanent population, drawn by lower real estate prices compared to urban centers, beautiful natural surroundings, and the emergence of new businesses such as pharmacies, supermarkets, and bakeries. The village offers abundant oxygen, nature trails, historic churches, museums, parks, and various amenitie...