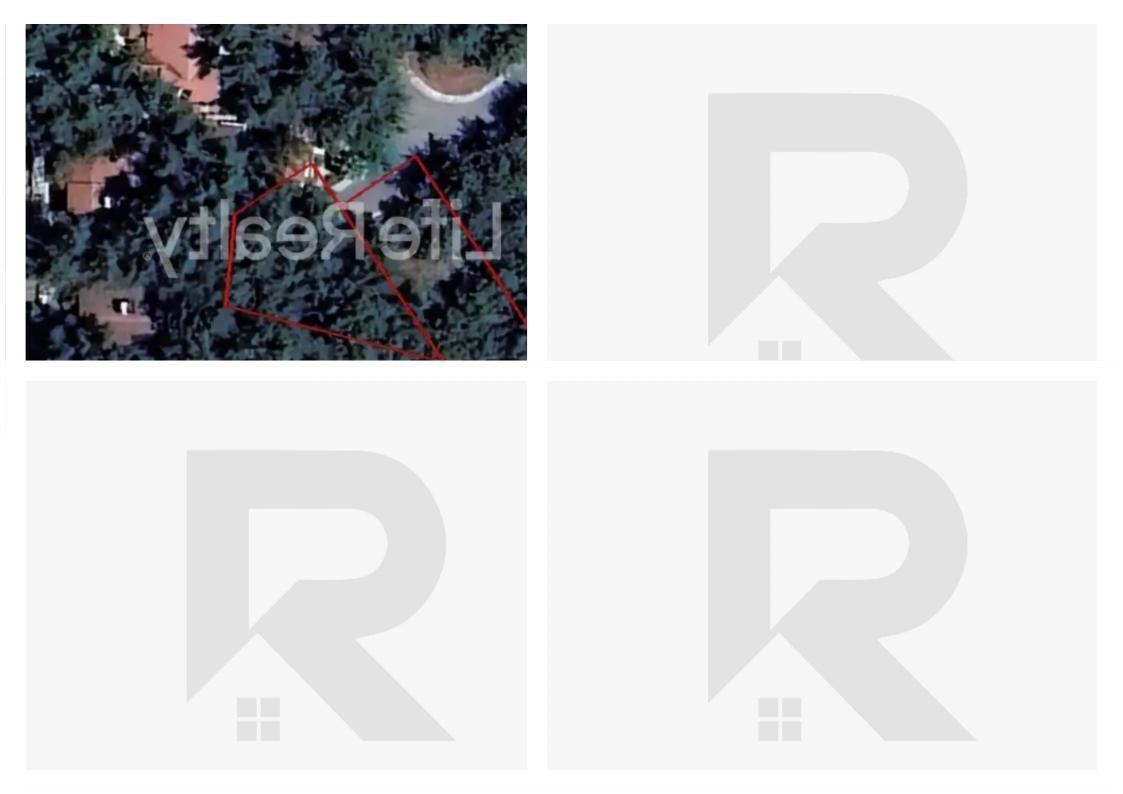

## Residential land 1069 m<sup>2</sup>

"Introducing these remarkable residential plots spanning 1,069 m<sup>2</sup>, nestled in the serene retreat of Moniatis village, surrounded by forested areas and diverse residential developments. Less than a 30-minute drive from Limassol city, these plots boast a prime location with a registered road in front, while maintaining a peaceful suburban ambiance. Moniatis village is experiencing a growing permanent population, drawn by lower real estate prices compared to urban centers, beautiful natural surroundings, and the emergence of new businesses such as pharmacies, supermarkets, and bakeries. The village offers abundant oxygen, nature trails, historic churches, museums, parks, and various amenitie...