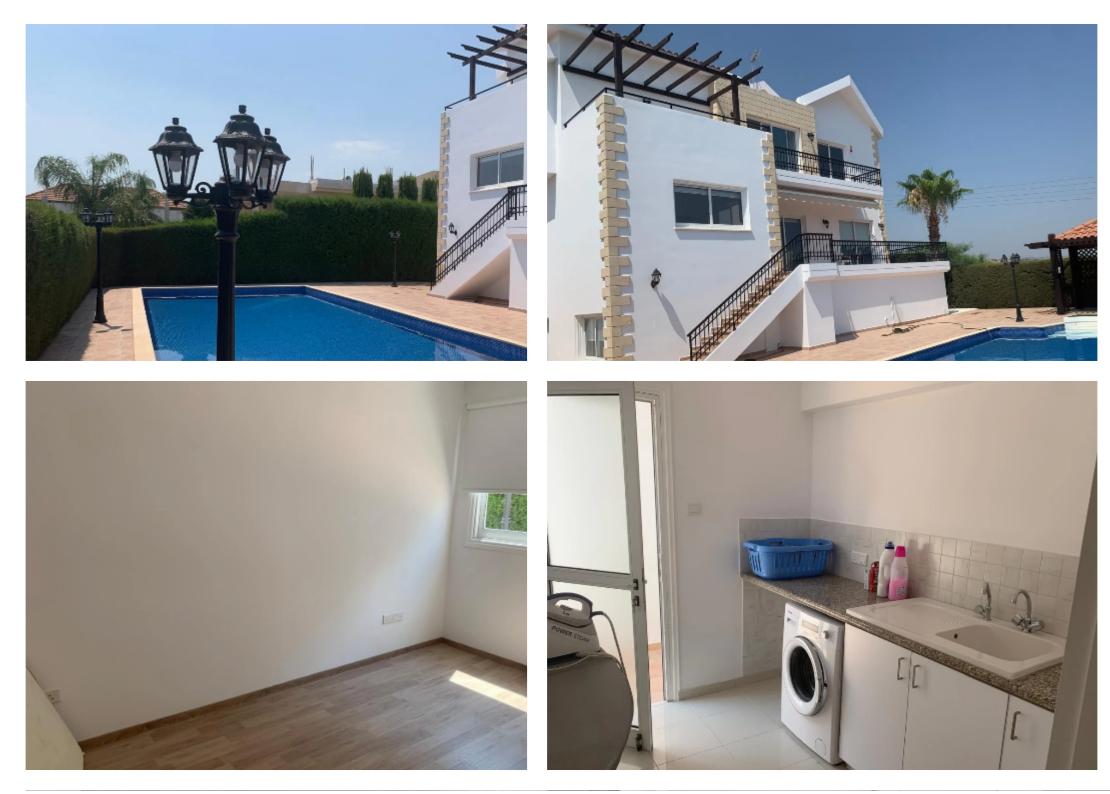

Offered at: €1,200,000 Estate ID: 47614 Ref: J4629

Luxurious Residence for Sale in Panthea, Limassol Discover the epitome of luxury living in this exquisite residence located in the highly developed and prestigious area of Panthea, Limassol. Positioned just 350 meters northeast of the renowned private school, The Grammar School, this residence offers unobstructed views of the eastern side of Limassol and is adjacent to a sidewalk and a large green area, providing a serene and picturesque setting. Property Overview: Location: Panthea, Limassol Plot Size: 659 sqm Total Floor Area: 319 sqm Verandas: Approximately 30 sqm Covered Parking Pool Area with Kiosk Mature Garden First Floor: The first floor spans approximately 140 sqm...