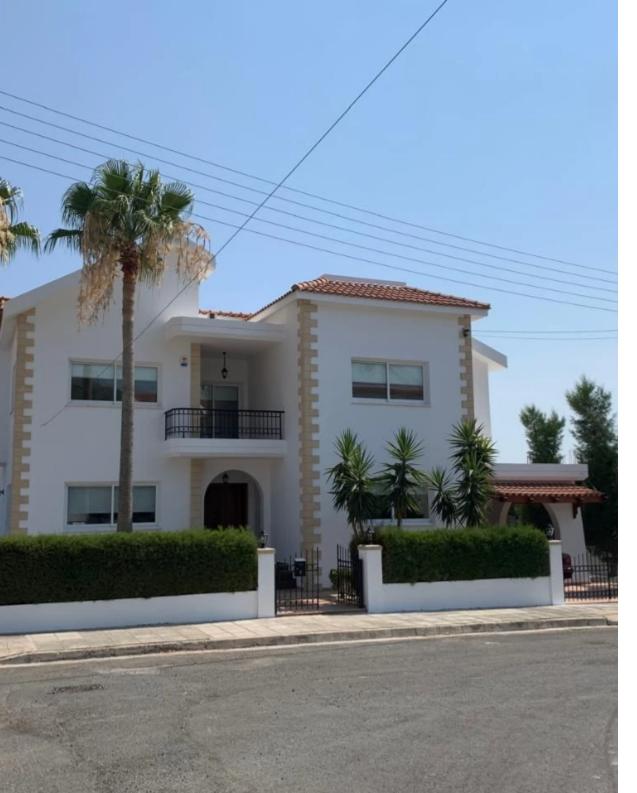

Offered at: €1,200,000 Estate ID: 47614 Ref: J4629

Luxurious Residence for Sale in Panthea, Limassol Discover the epitome of luxury living in this exquisite residence located in the highly developed and prestigious area of Panthea, Limassol. Positioned just 350 meters northeast of the renowned private school, The Grammar School, this residence offers unobstructed views of the eastern side of Limassol and is adjacent to a sidewalk and a large green area, providing a serene and picturesque setting. Property Overview: Location: Panthea, Limassol Plot Size: 659 sqm Total Floor Area: 319 sqm Verandas: Approximately 30 sqm Covered Parking Pool Area with Kiosk Mature Garden First Floor: The first floor spans approximately 140 sqm...