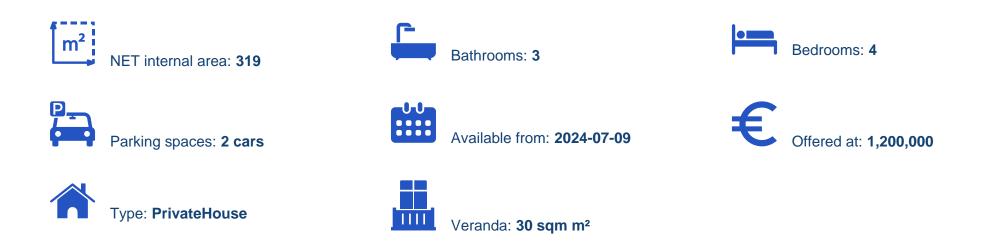

Offered at: €1,200,000 Estate ID: 47614 Ref: J4629

Luxurious Residence for Sale in Panthea, Limassol Discover the epitome of luxury living in this exquisite residence located in the highly developed and prestigious area of Panthea, Limassol. Positioned just 350 meters northeast of the renowned private school, The Grammar School, this residence offers unobstructed views of the eastern side of Limassol and is adjacent to a sidewalk and a large green area, providing a serene and picturesque setting. Property Overview: Location: Panthea, Limassol Plot Size: 659 sqm Total Floor Area: 319 sqm Verandas: Approximately 30 sqm Covered Parking Pool Area with Kiosk Mature Garden First Floor: The first floor spans approximately 140 sqm...