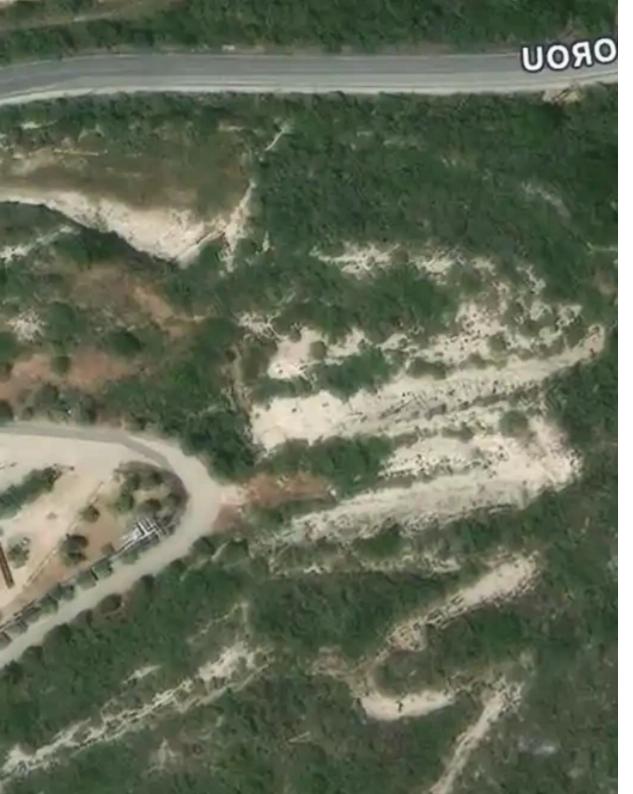

## Residential land 5227 m<sup>2</sup> €250.000

Limassol, Mathikoloni-4547, Cyprus

This ad is presented by listings admin, under supervision from ,

Licensed Real Estate Agent Reg no: 1234, Lic no: 603/E

**Offered at:** €250,000

**Estate ID:** 47704

**Ref:** ba5323824

m² |
Total plot's-land's area: 5227 m²

Density: 15 %

Available from: 2024-07-09

Offered at: **250,000** 

Planning zone: ?1

A big land plot of 5227 sq.m located in Mathikoloni – Planning zone: ?1 – Building density: 15% – Coverage rati?: 15% – Floors allowed: 2 – Building height: 8.3 meters...