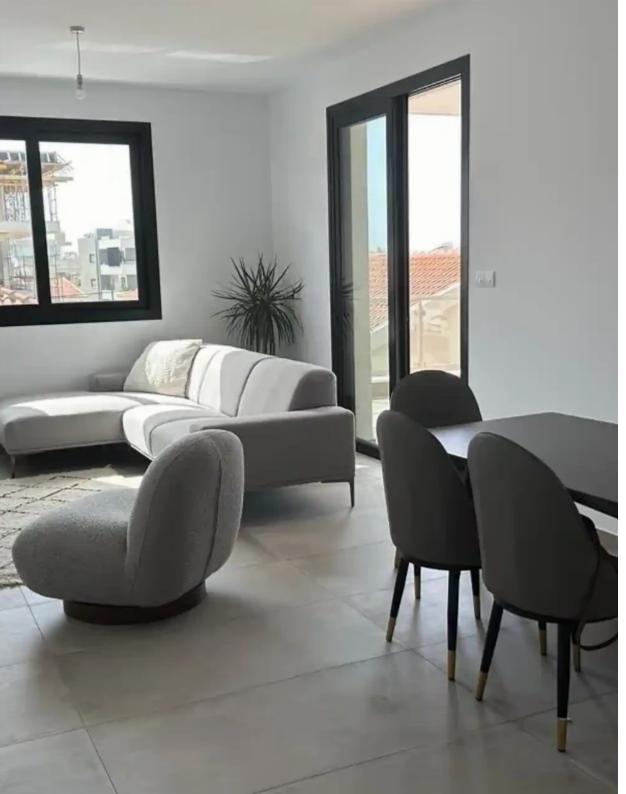

Type: Apartment

?BRAND NEW 2 - BEDROOM APPARTMENT FOR RENT IN ?Mesa Geitonia Limassol 2100€ Photovoltaic system Sea view ?125sqm total area. 85 internal. ?Big covered balcony. (Last Floor ) ? 3rd floor. ?Fully furnished and appliances. ?CCTV system. ?Solar and pressure pump system. ?Storage room. ?Private Covered parking space 2 Deposits...