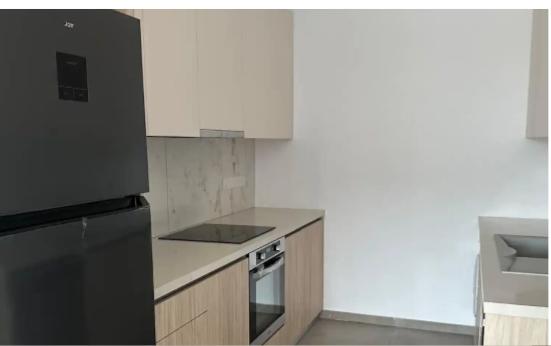

Type: Apartment

?BRAND NEW 2 - BEDROOM APPARTMENT FOR RENT IN ?Mesa Geitonia Limassol 2100€ Photovoltaic system Sea view ?125sqm total area. 85 internal. ?Big covered balcony. (Last Floor ) ? 3rd floor. ?Fully furnished and appliances. ?CCTV system. ?Solar and pressure pump system. ?Storage room. ?Private Covered parking space 2 Deposits...