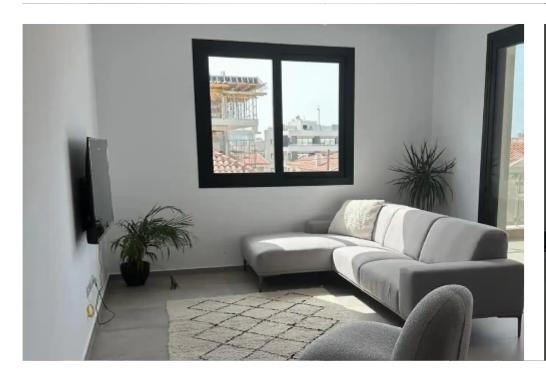

Type: Apartment

?BRAND NEW 2 - BEDROOM APPARTMENT FOR RENT IN ?Mesa Geitonia Limassol 2100€ Photovoltaic system Sea view ?125sqm total area. 85 internal. ?Big covered balcony. (Last Floor ) ? 3rd floor. ?Fully furnished and appliances. ?CCTV system. ?Solar and pressure pump system. ?Storage room. ?Private Covered parking space 2 Deposits...