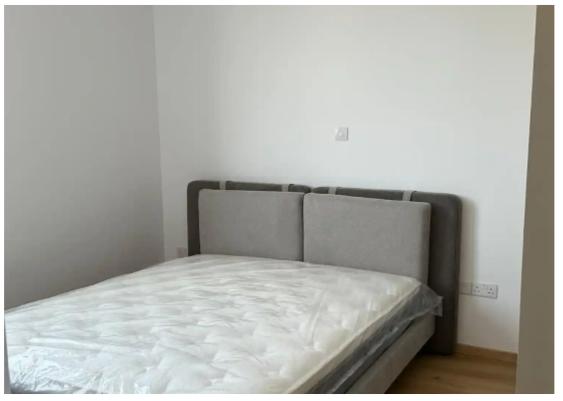

Type: Apartment

?BRAND NEW 2 - BEDROOM APPARTMENT FOR RENT IN ?Mesa Geitonia Limassol 2100€ Photovoltaic system Sea view ?125sqm total area. 85 internal. ?Big covered balcony. (Last Floor ) ? 3rd floor. ?Fully furnished and appliances. ?CCTV system. ?Solar and pressure pump system. ?Storage room. ?Private Covered parking space 2 Deposits...