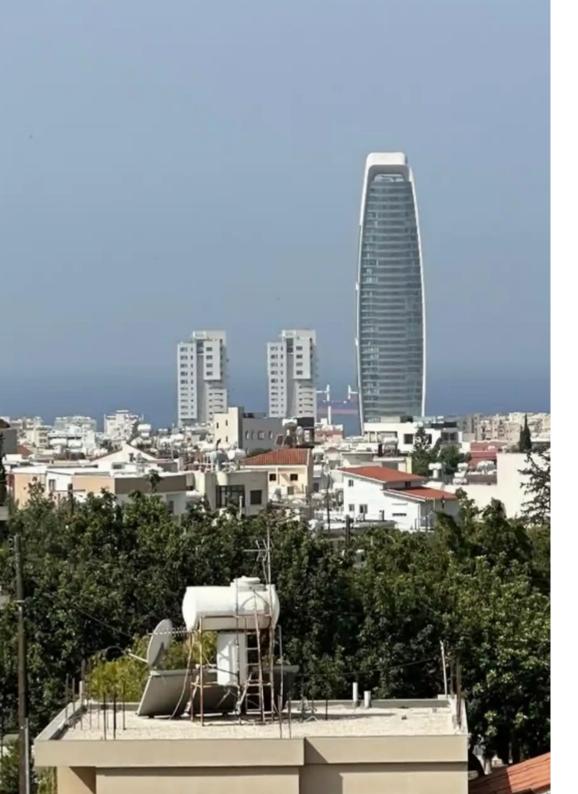

Type: Apartment

?BRAND NEW 2 - BEDROOM APPARTMENT FOR RENT IN ?Mesa Geitonia Limassol 2100€ Photovoltaic system Sea view ?125sqm total area. 85 internal. ?Big covered balcony. (Last Floor ) ? 3rd floor. ?Fully furnished and appliances. ?CCTV system. ?Solar and pressure pump system. ?Storage room. ?Private Covered parking space 2 Deposits...