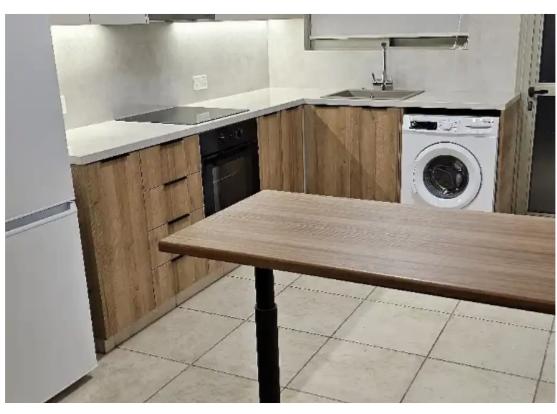

Offered at: 1,450

Type: **Apartmen**t

Charming, fully furnished and fully renovated 2-Bedroom Apartment in a quiet neighborhood in the prime central location of NAAFI within walking distance to all amenities. \*\*Features\*\* - Bright dining/living room with a large balcony - Modern fully renovated kitchen with new electric appliances.

Small kitchen balcony. - Two fully A/C sizable bedrooms with fixed wall wardrobes. - A contemporary bathroom. - Fully furnished with brand new stylish furnitures. - Well-maintained building, with mature gardens at the entrance. - Covered parking space for 2 cars. - Large storage room. \*\*Rent: €1450 per month | Deposit: Two months' rent\*\*...