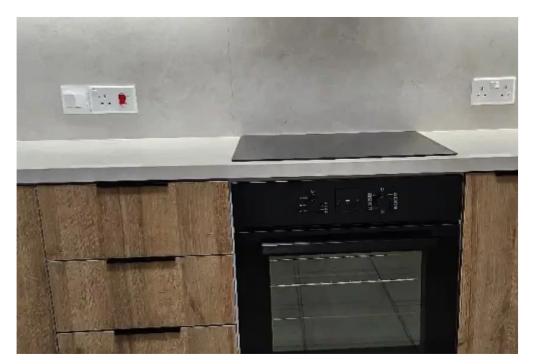

Offered at: 1,450

Type: **Apartmen**t

Charming, fully furnished and fully renovated 2-Bedroom Apartment in a quiet neighborhood in the prime central location of NAAFI within walking distance to all amenities. \*\*Features\*\* - Bright dining/living room with a large balcony - Modern fully renovated kitchen with new electric appliances.