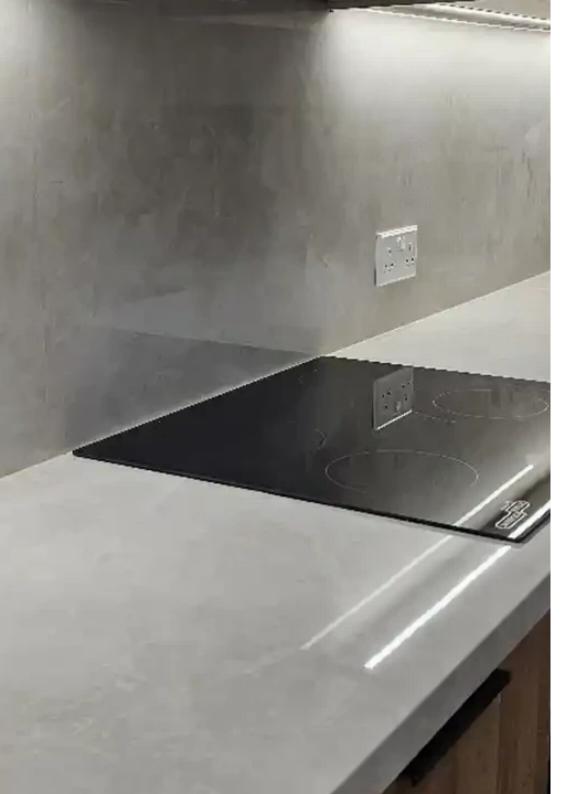

Offered at: 1,450

Type: **Apartmen**t

Charming, fully furnished and fully renovated 2-Bedroom Apartment in a quiet neighborhood in the prime central location of NAAFI within walking distance to all amenities. \*\*Features\*\* - Bright dining/living room with a large balcony - Modern fully renovated kitchen with new electric appliances.