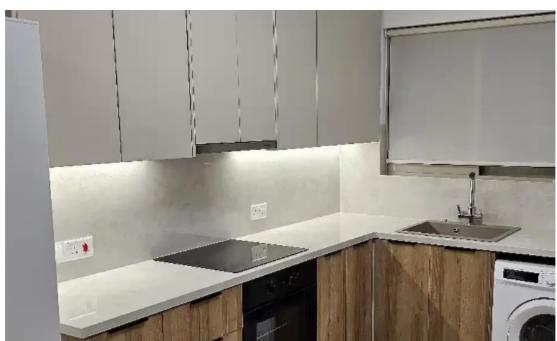

Offered at: 1,450

Type: **Apartmen**t

Charming, fully furnished and fully renovated 2-Bedroom Apartment in a quiet neighborhood in the prime central location of NAAFI within walking distance to all amenities. \*\*Features\*\* - Bright dining/living room with a large balcony - Modern fully renovated kitchen with new electric appliances.