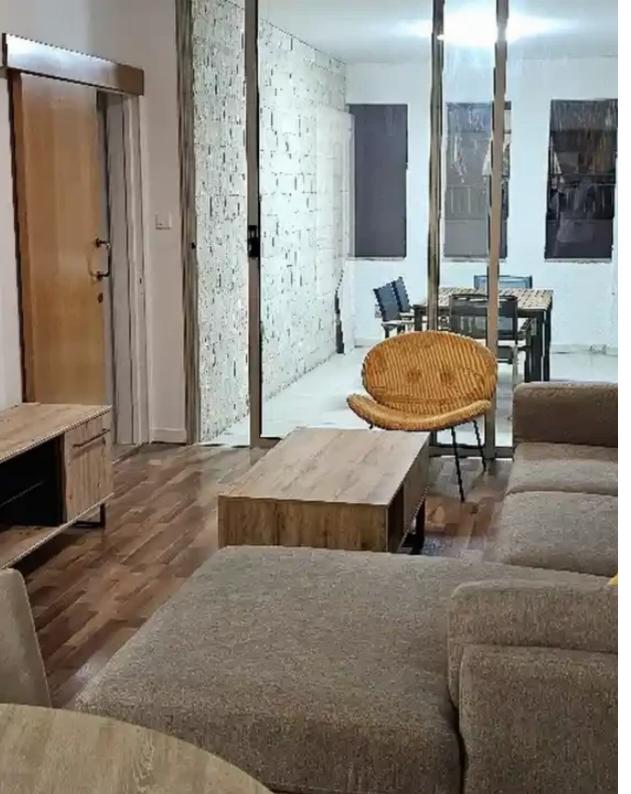

Offered at: 1,450

Type: **Apartmen**t

Charming, fully furnished and fully renovated 2-Bedroom Apartment in a quiet neighborhood in the prime central location of NAAFI within walking distance to all amenities. \*\*Features\*\* - Bright dining/living room with a large balcony - Modern fully renovated kitchen with new electric appliances.

Small kitchen balcony. - Two fully A/C sizable bedrooms with fixed wall wardrobes. - A contemporary bathroom. - Fully furnished with brand new stylish furnitures. - Well-maintained building, with mature gardens at the entrance. - Covered parking space for 2 cars. - Large storage room. \*\*Rent: €1450 per month | Deposit: Two months' rent\*\*...