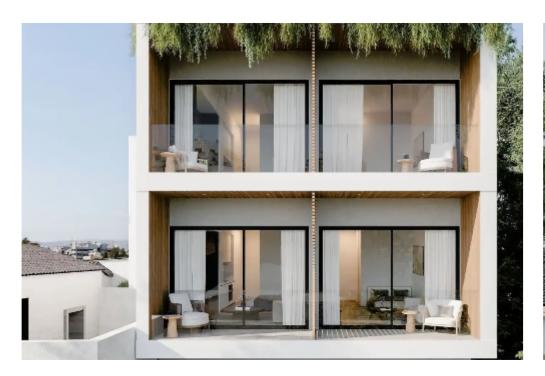

""""Plot located in Limassol's popular Historical Center, just 200m from the sea, presenting a perfect opportunity for investment as a high yielding rental asset or as an opportunistic re-sale opportunity upon completion. The plot sits in very close proximity to Molos promenade (200m) and the Limassol Marina (2km), situated near all modern amenities with easy access to the main highway. (Off Plan) Entire Building comprised of 9-studio apartments with planning permit. NO VAT or TRANSFER FEES are applicable! " Plot is under an SPV" Details: Plot size 190m2 Buildable area 342m2 Building density 180% Location: Olympion Beach - 200m Molos Promenade - 200m Gladstonos Street - 3...