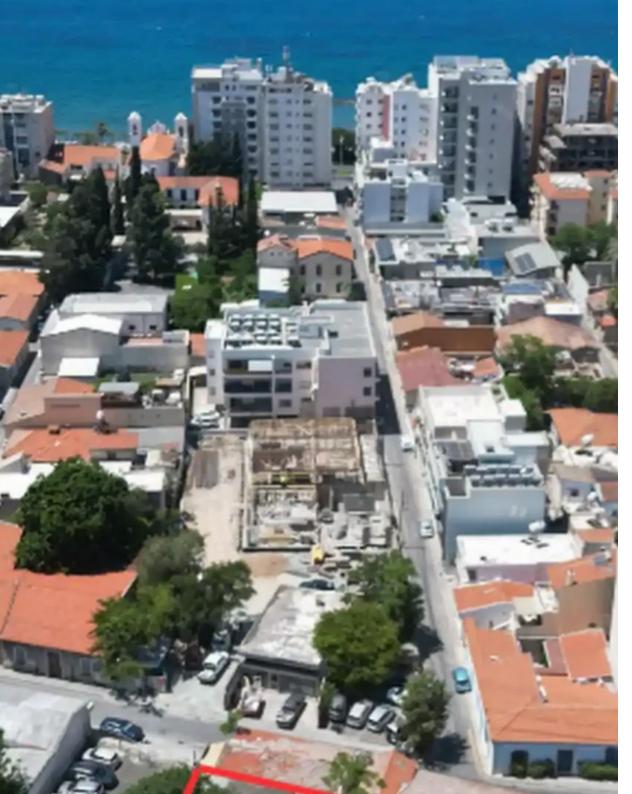

""""Plot located in Limassol's popular Historical Center, just 200m from the sea, presenting a perfect opportunity for investment as a high yielding rental asset or as an opportunistic re-sale opportunity upon completion. The plot sits in very close proximity to Molos promenade (200m) and the Limassol Marina (2km), situated near all modern amenities with easy access to the main highway. (Off Plan) Entire Building comprised of 9-studio apartments with planning permit. NO VAT or TRANSFER FEES are applicable! " Plot is under an SPV" Details: Plot size 190m2 Buildable area 342m2 Building density 180% Location: Olympion Beach - 200m Molos Promenade - 200m Gladstonos Street - 3...