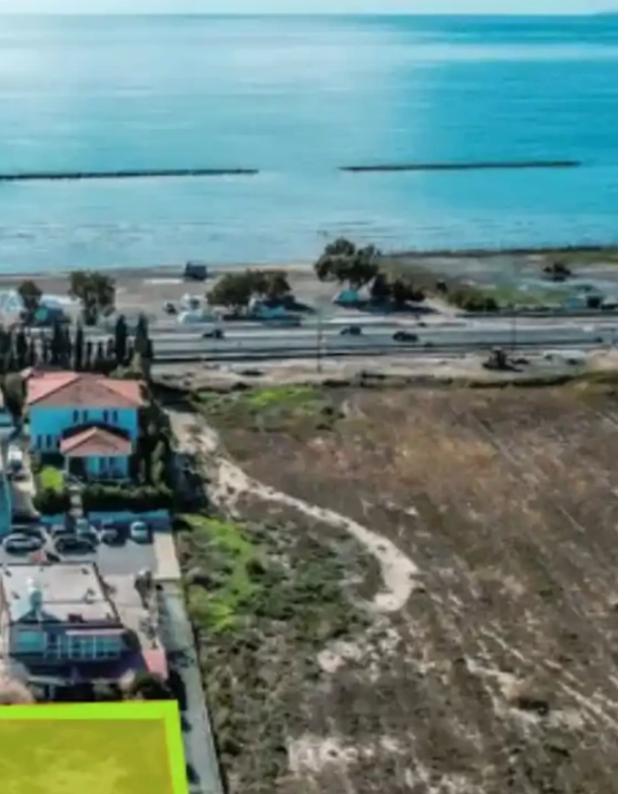

## Residential land 768 m<sup>2</sup> €595.000

Larnaka, Livadias-7060, Cyprus

This ad is presented by listings admin, under supervision from ,

Licensed Real Estate Agent Reg no: 1234, Lic no: 603/E

**Offered at:** € 595,000

**Estate ID:** 47822

**Ref:** ba5321841

Total plot's-land's area: 768 m²

Coverage: 35 %

Density: 60 %

Available from: 2024-07-09

Offered at: 595,000

Type: Residential

mage prot found or type unknown

Planning zone: ka8

Prime location just 200 meters from the sea, perfect for building development or a villa. This 768 sqm plot offers stunning sea views and a fantastic investment opportunity. It's a resale property with a small 2-bedroom house on it. No agents please....