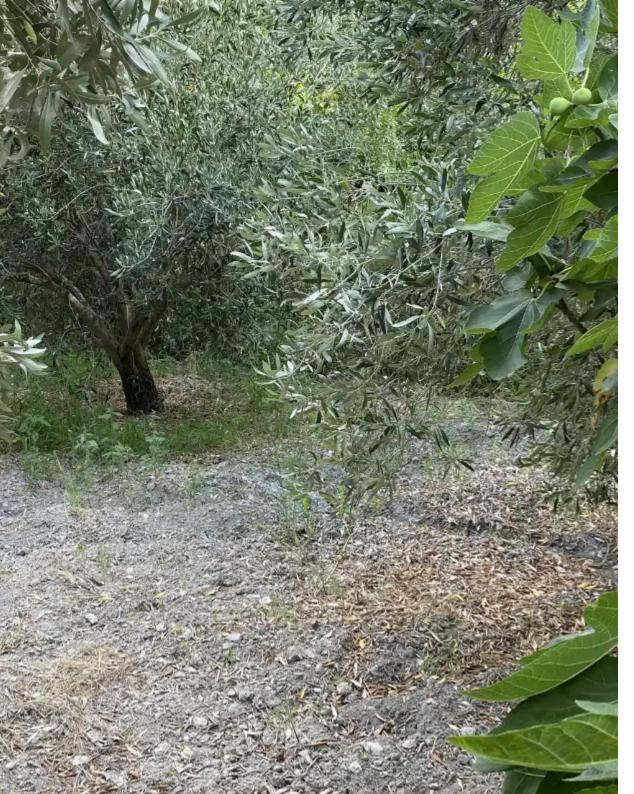

**Estate ID:** 47826

**Ref:** ba5322610

m<sup>2</sup>
Total plot's-land's area: 1152 m<sup>2</sup>

Available from: 2024-07-09

Residential plot in Kritou Tera with View! Perfect for investment. Two new hotels currently under development in the village. Total Area: 1,152m2 Residential It has electricity and water Planning zone: H2 Building Density: 90% Coverage: 50% coverage, 2 floors and a maximum height of 8,3m....