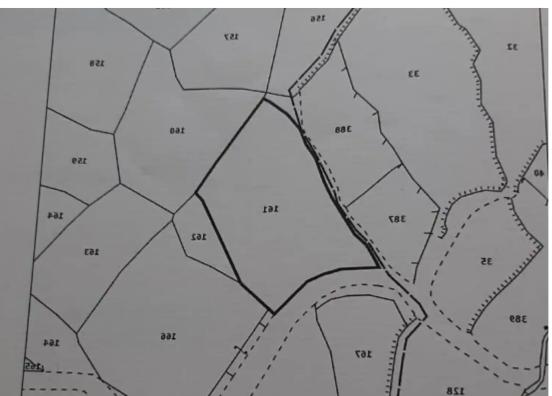

## Residential land 1152 m<sup>2</sup> €59.000

Paphos, Kritou-Tera-8724, Cyprus

This ad is presented by listings admin, under supervision from ,

Licensed Real Estate Agent Reg no: 1234, Lic no: 603/E

**Offered at:** €59,000

**Estate ID:** 47826

**Ref:** ba5322610

m<sup>2</sup>
Total plot's-land's area: 1152 m<sup>2</sup>

Available from: 2024-07-09

Residential plot in Kritou Tera with View! Perfect for investment. Two new hotels currently under development in the village. Total Area: 1,152m2 Residential It has electricity and water Planning zone: H2 Building Density: 90% Coverage: 50% coverage, 2 floors and a maximum height of 8,3m....