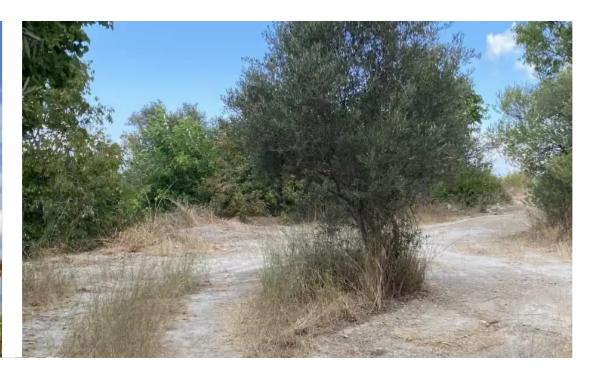

**Estate ID:** 47826

**Ref:** ba5322610

m<sup>2</sup>
Total plot's-land's area: 1152 m<sup>2</sup>

Available from: 2024-07-09

Residential plot in Kritou Tera with View! Perfect for investment. Two new hotels currently under development in the village. Total Area: 1,152m2 Residential It has electricity and water Planning zone: H2 Building Density: 90% Coverage: 50% coverage, 2 floors and a maximum height of 8,3m....