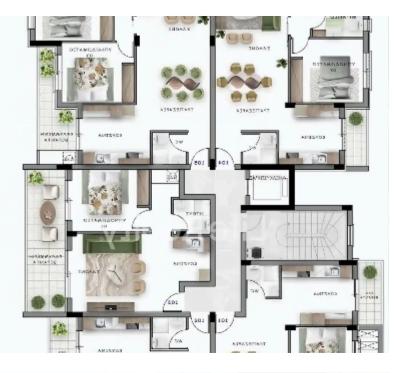

## 2-bedroom apartment f?r s?le

Limassol, Ayiou-Neophytou-School-Ikea-Makarios-Iii-Kato-Polemidia-4155 , Cyprus This ad is presented by listings admin, under supervision from , Licensed Real Estate Agent Reg no: 1234, Lic no: 603/E