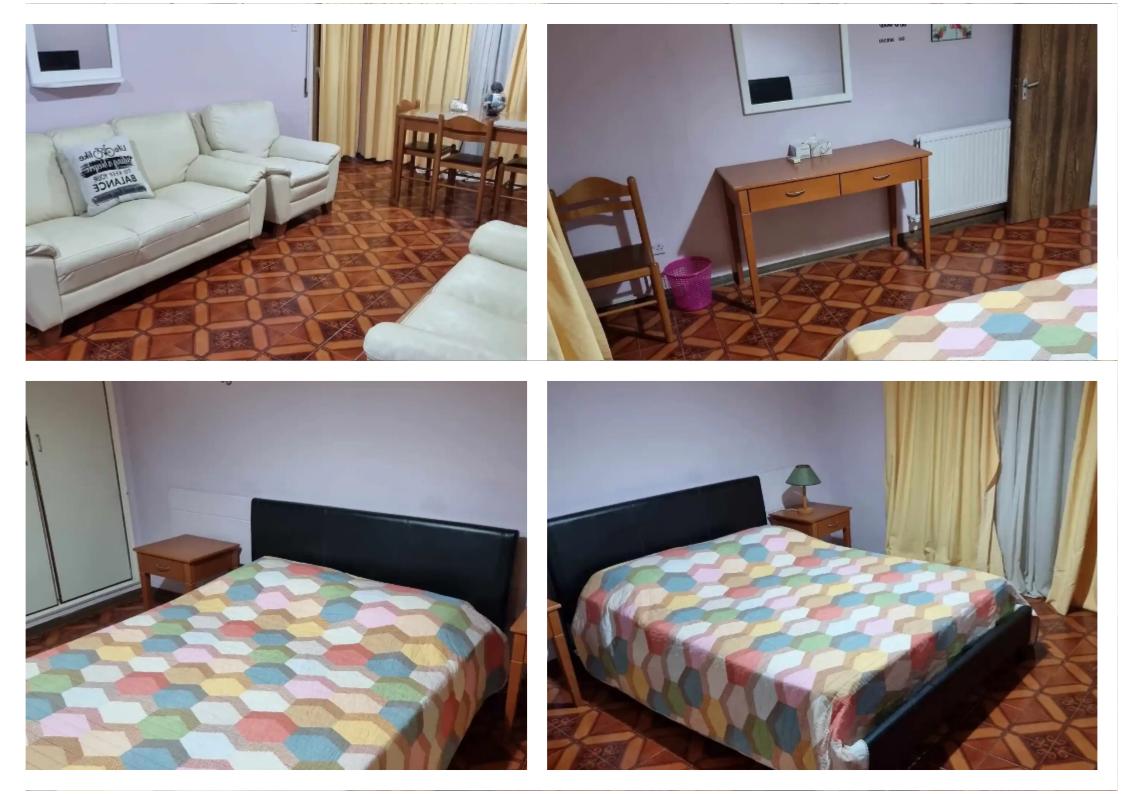

2 BED-ROOM APARTMENT, fully furnished, 84 square meters in size, with balcony (garden view), 2 air-conditioning units (in the bedrooms), seating area (indoor and outdoor), kitchen (including fridge, cooker, oven, washing machine). Smart TV. Parking spot & amp; WiFi are offered. Location: close to Apollonia Hotel & amp; McDonald's. No pets are allowed. Available from 15/7/24....