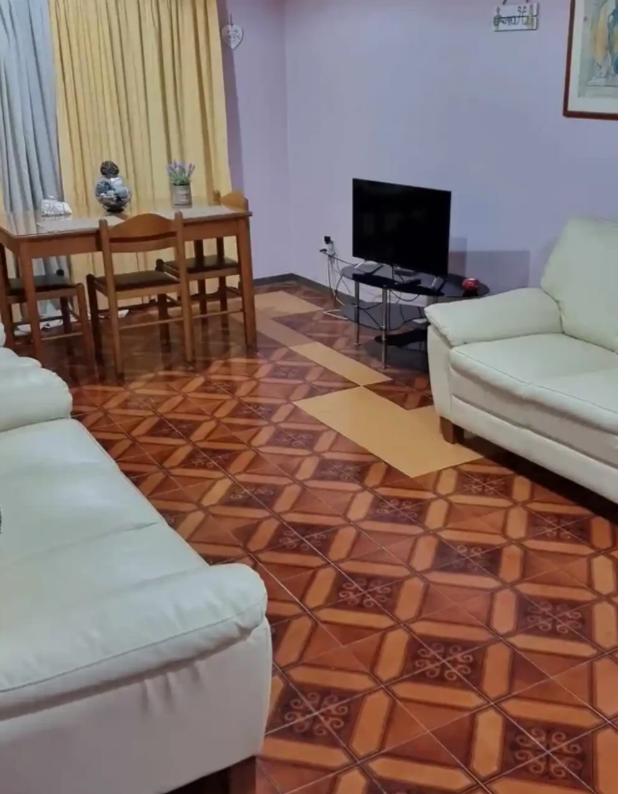

2 BED-ROOM APARTMENT, fully furnished, 84 square meters in size, with balcony (garden view), 2 air-conditioning units (in the bedrooms), seating area (indoor and outdoor), kitchen (including fridge, cooker, oven, washing machine). Smart TV. Parking spot & amp; WiFi are offered. Location: close to Apollonia Hotel & amp; McDonald's. No pets are allowed. Available from 15/7/24....