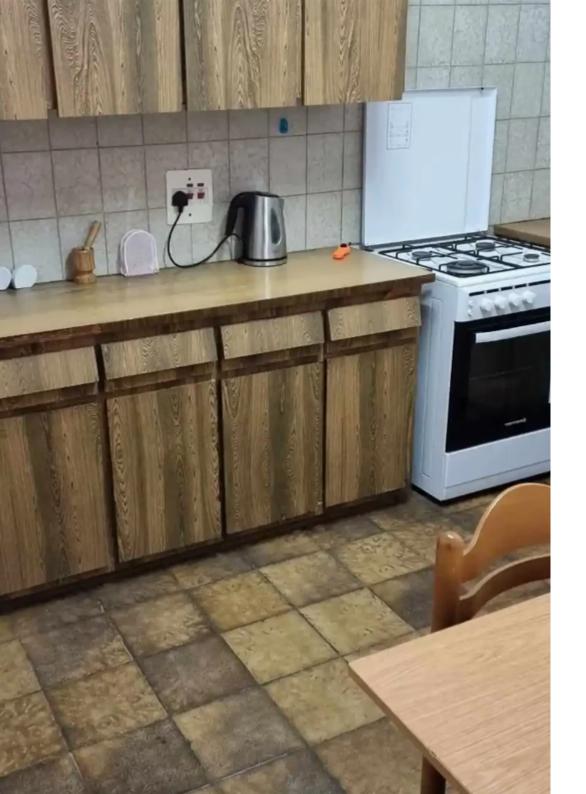

2 BED-ROOM APARTMENT, fully furnished, 84 square meters in size, with balcony (garden view), 2 air-conditioning units (in the bedrooms), seating area (indoor and outdoor), kitchen (including fridge, cooker, oven, washing machine). Smart TV. Parking spot & amp; WiFi are offered. Location: close to Apollonia Hotel & amp; McDonald's. No pets are allowed. Available from 15/7/24....