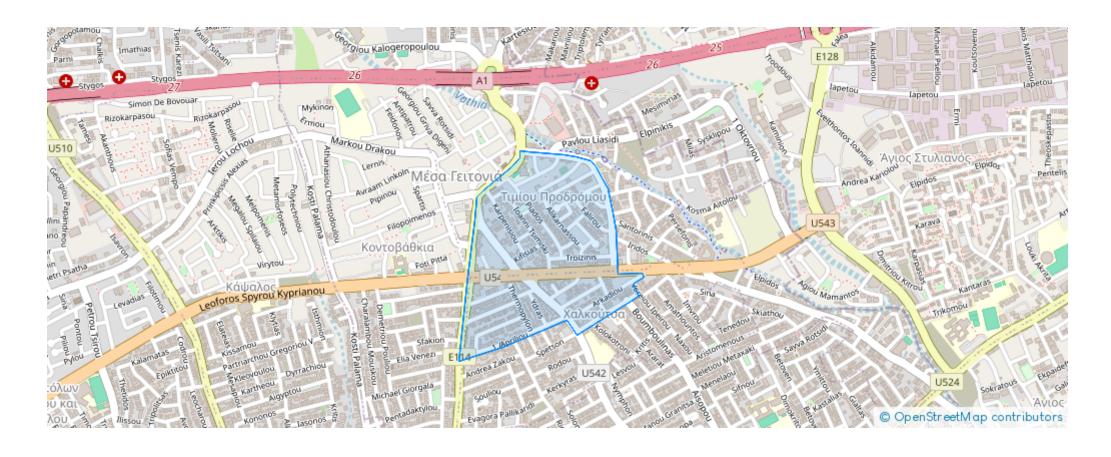

## 2-bedroom apartment to rent €1.200

Limassol, Grigori-Afxentiou-Timou-Prodromou-Mesa-Geitonia-4003, Cyprus

This ad is presented by listings admin, under supervision from , Licensed Real Estate Agent Reg no: 1234, Lic no: 603/E

## **Estate on map:**

ba5321899

Email: info@rimatech.com.cy

**Phone:** +35795958898 // +35725714014

This ad is presented by listings admin, under supervision from,

Licensed Real Estate Agent Reg no: 1234, Lic no: 603/E