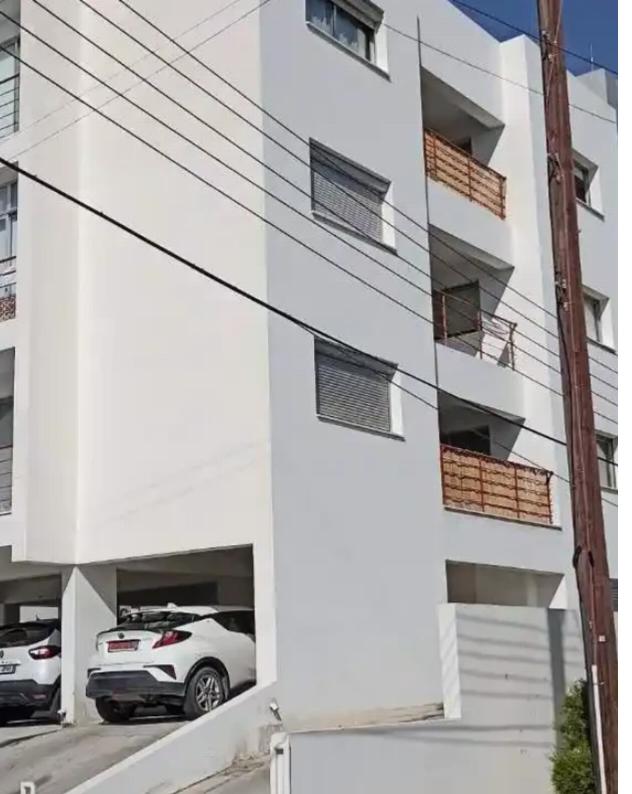

## 2-bedroom apartment to rent €1.200

Limassol, Grigori-Afxentiou-Timou-Prodromou-Mesa-Geitonia-4003, Cyprus

This ad is presented by listings admin, under supervision from , Licensed Real Estate Agent Reg no: 1234, Lic no: 603/E

Offered at: 1,200

Type: Apartment

Large 128 square meters 2 +1 Bedroom Apartment in Mesa Geitonia Limassol. Excellent location with easy access to city center and the highway -110 square meters internal area -16 square meters covered veranda -2 bedrooms -1 Smaller room that can be used as bedroom or office. -Large Living Room -Kitchen with Appliances (Fridge,Oven,Electric Cooker,Clothes Washing Machine) -1 toilet with bathroom with solar and instant electric water heater -1 guest toilet -5 Airconditions -2 parking spots (1 covered /1 uncovered) -2 square meters Storage room in Ground Floor -Apartment is in Second Floor -Building from 2009 with 6 apartments only with 3 floors and lift -No agents please Phone...