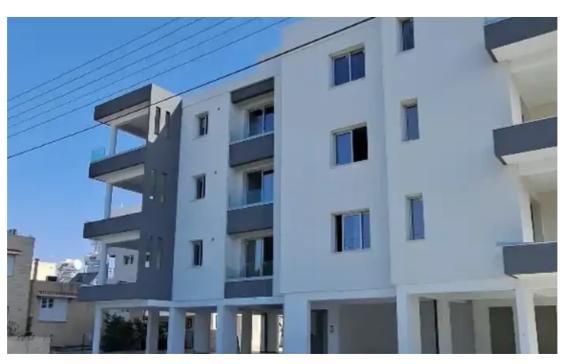

Offered at: 1,800

Type: Apartment

For rent New 2 bedroom apartment with 2 ensuite bathrooms and a guest toilet.75 sqm Very big covered square veranda 25 sqm The apartment will be fully furnished with one double bed and 1.5 bed. L shape sofa and with kitchen table with 6 chairs. Fully air-conditioned in all rooms and including all electrical appliances. Located kato polemidia in a very quiet neighbourhood with a dead-end road. Easy access to the highway on both polemidia roundabouts. Will be available at the beginning of August 2024....