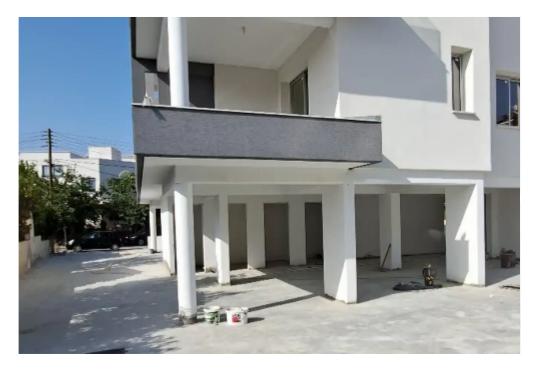

Offered at: 1,800

Type: Apartment

For rent New 2 bedroom apartment with 2 ensuite bathrooms and a guest toilet.75 sqm Very big covered square veranda 25 sqm The apartment will be fully furnished with one double bed and 1.5 bed. L shape sofa and with kitchen table with 6 chairs. Fully air-conditioned in all rooms and including all electrical appliances. Located kato polemidia in a very quiet neighbourhood with a dead-end road. Easy access to the highway on both polemidia roundabouts. Will be available at the beginning of August 2024....