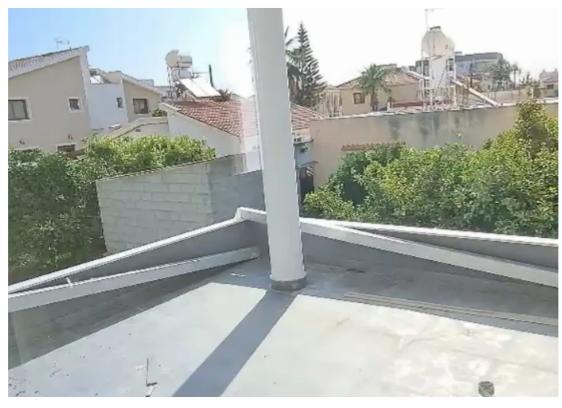

Offered at: 1,800

Type: Apartment

For rent New 2 bedroom apartment with 2 ensuite bathrooms and a guest toilet.75 sqm Very big covered square veranda 25 sqm The apartment will be fully furnished with one double bed and 1.5 bed. L shape sofa and with kitchen table with 6 chairs. Fully air-conditioned in all rooms and including all electrical appliances. Located kato polemidia in a very quiet neighbourhood with a dead-end road. Easy access to the highway on both polemidia roundabouts. Will be available at the beginning of August 2024....