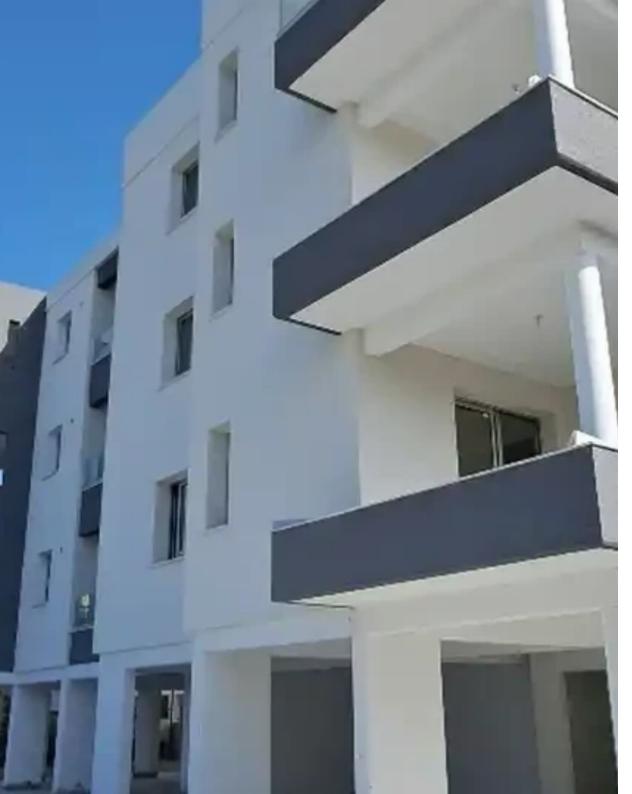

Offered at: 1,800

Type: Apartment

For rent New 2 bedroom apartment with 2 ensuite bathrooms and a guest toilet.75 sqm Very big covered square veranda 25 sqm The apartment will be fully furnished with one double bed and 1.5 bed. L shape sofa and with kitchen table with 6 chairs. Fully air-conditioned in all rooms and including all electrical appliances. Located kato polemidia in a very quiet neighbourhood with a dead-end road. Easy access to the highway on both polemidia roundabouts. Will be available at the beginning of August 2024....