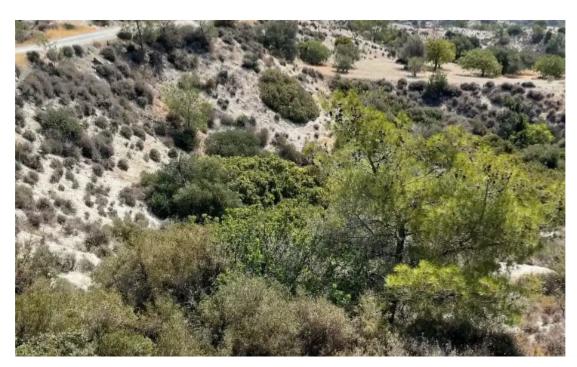

Type: **Agricultura** 

"""The property is an agriculture field 5872 sq.m. in Pentakomo (density - coverage 10%, 2 floors 8.3m high) and belongs to one person. The owner is looking for a quick sale. It is located 2.2km from the Nicosia-Limassol motorway and 1.1km from the village of Pentakomo. Access to the property from a registered dirt road around 5 minutes drive from Pentakomo centre. The plot is flat with elevation difference from the road."""...