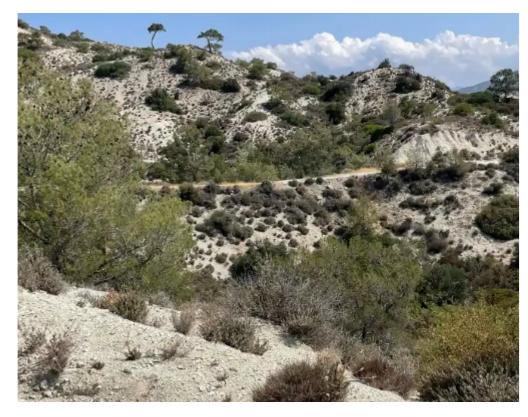

Type: **Agricultura** 

"""The property is an agriculture field 5872 sq.m. in Pentakomo (density - coverage 10%, 2 floors 8.3m high) and belongs to one person. The owner is looking for a quick sale. It is located 2.2km from the Nicosia-Limassol motorway and 1.1km from the village of Pentakomo. Access to the property from a registered dirt road around 5 minutes drive from Pentakomo centre. The plot is flat with elevation difference from the road."""...