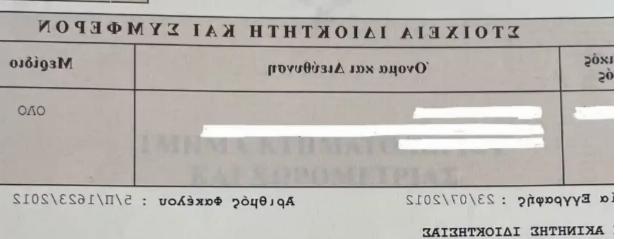

: Δεκάρια : 5 Τειρ. Μέιρα : 872
: Όπως φαίνονται σιο επίσημο Κιηματικό σχέδιο Κλίμακα :1:500

**Estate ID:** 47934

**Ref:** ba5321104

ξία σε τιμές 01/01/1980 : €341,72 Εκτιμημένη Αξία : €10,25

/ AOYAEIEE

Total plot's-land's area: 5872 m²

Coverage: 0 %

Available from: 2024-07-09

Offered at: 40,000