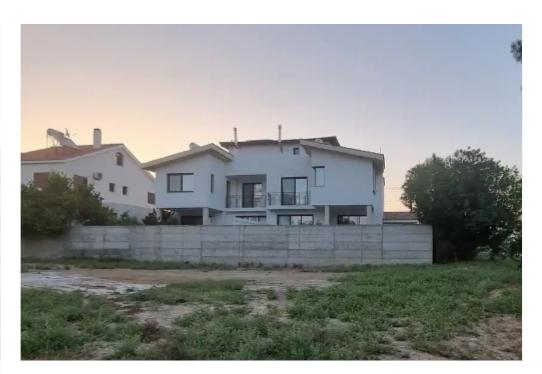

## Residential land 526 m<sup>2</sup>

€250.000

Larnaka, Zemco-Lemesou-Ave-Vlachos-Aradippou-7100 , Cyprus This ad is presented by listings admin, under supervision from , Licensed Real Estate Agent Reg no: 1234, Lic no: 603/E

**Offered at:** € 250,000

**Estate ID:** 47941

**Ref:** ba5316270

m²
Total plot's-land's area: **526 m²** 

Available from: 2024-07-09

Type: Residential

Plot of land in a peaceful neighbourhood in Krasa area, next to green area....