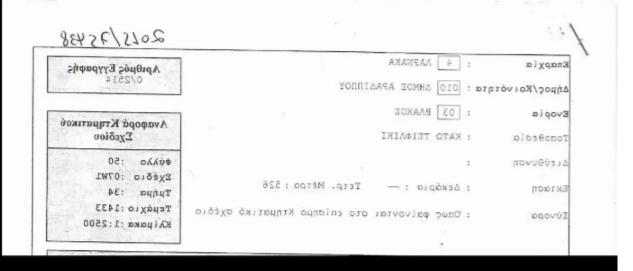

## Residential land 526 m<sup>2</sup>

€250.000

Larnaka, Zemco-Lemesou-Ave-Vlachos-Aradippou-7100 , Cyprus This ad is presented by listings admin, under supervision from , Licensed Real Estate Agent Reg no: 1234, Lic no: 603/E

**Offered at:** € 250,000

**Estate ID:** 47941

**Ref:** ba5316270

m²
Total plot's-land's area: **526 m²** 

Available from: 2024-07-09

Type: Residential

Plot of land in a peaceful neighbourhood in Krasa area, next to green area....