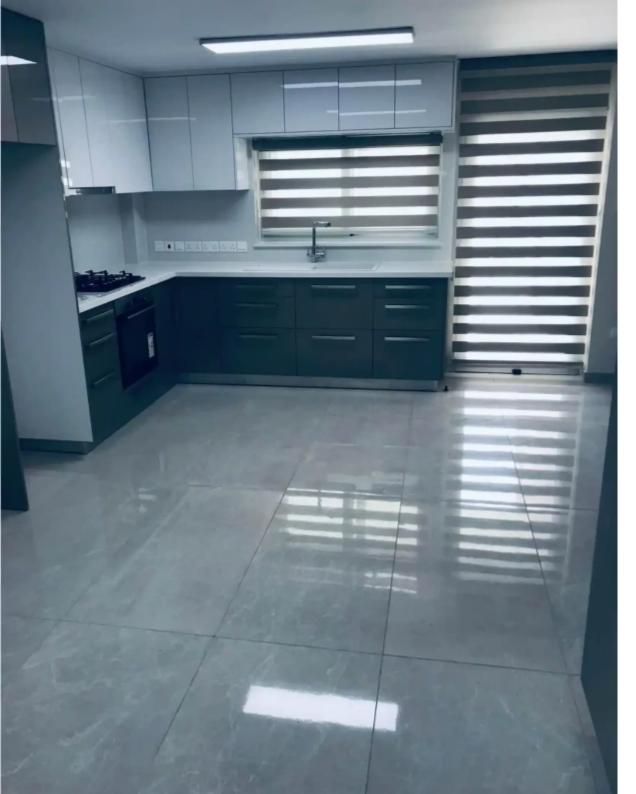

For rent 2 Bedrooms Apartment At Pafou Avenue Limassol near BMW Showroom with safety parking for 2 cars and remote electric gate. €1300 Unfurnished and €1,450 with fully furnished . 2 Security Deposits plus one rent in Advance requaried in case renting with fully furnished. (No any other extra common expenses)For more info call...