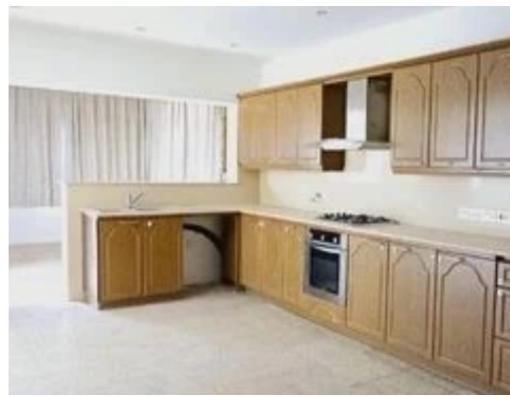

Type: SemidetachedHouse

Charming 3-Bedroom Semidetached Corner House in Pano Polemidia Price: 325,000 Euros Discover the perfect blend of comfort and convenience in this charming 3-bedroom semidetached corner house located in the serene residential area of Ekali, Pano Polemidia. Priced attractively at 325,000 euros, this property offers an exceptional living experience with its spacious interiors, ample outdoor space, and strategic location. Prime Location Situated in a quiet no-through road, this corner house provides a peaceful retreat while being in close proximity to all essential amenities. Enjoy easy access to the highway, making commutes and travel convenient. The Ekali area is known for its tranquilit...