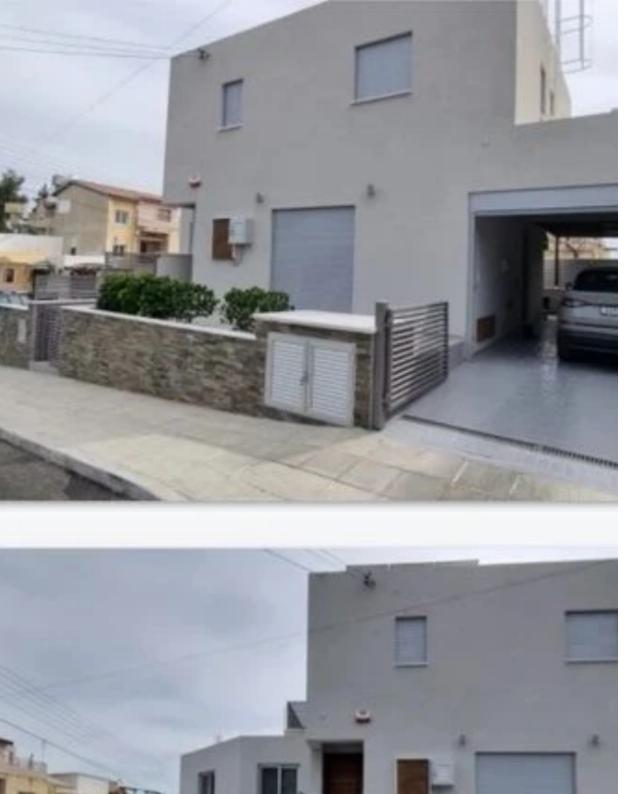

Offered at: 530,000

Type: SemidetachedHouse

Modern 4-Bedroom Semidetached Home in Pano Polemidia Explore this contemporary semidetached home in Pano Polemidia, offering a spacious layout and a host of modern amenities. Priced at 530,000 euros, this 190 square meter property sits on a 270 square meter plot and is ideal for those seeking comfort and convenience in a sought-after location. Key Features of the Property Energy Efficiency and Comfort This home is equipped with a 4kw photovoltaic system, ensuring energy efficiency and reduced electricity costs. Heating is provided by a diesel system, complemented by full air-conditioning throughout the house, offering comfort in all seasons. Spacious Living Areas The interior spans...