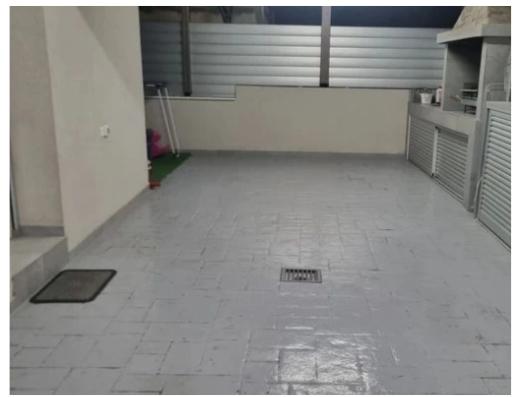

Offered at: 530,000

Type: SemidetachedHouse

Modern 4-Bedroom Semidetached Home in Pano Polemidia Explore this contemporary semidetached home in Pano Polemidia, offering a spacious layout and a host of modern amenities. Priced at 530,000 euros, this 190 square meter property sits on a 270 square meter plot and is ideal for those seeking comfort and convenience in a sought-after location. Key Features of the Property Energy Efficiency and Comfort This home is equipped with a 4kw photovoltaic system, ensuring energy efficiency and reduced electricity costs. Heating is provided by a diesel system, complemented by full air-conditioning throughout the house, offering comfort in all seasons. Spacious Living Areas The interior spans...