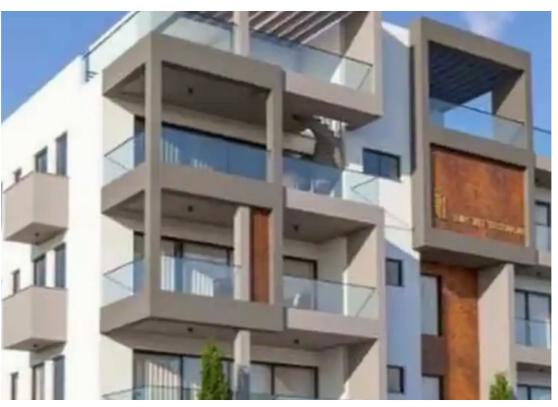

## 2-bedroom apartment f?r s?le €360.000

Limassol, Panthea-Grammar-School-Agios-Athanasios-4105 , Cyprus

This ad is presented by listings admin, under supervision from , Licensed Real Estate Agent Reg no: 1234, Lic no: 603/E

**Offered at:** € 450,000

**Estate ID:** 48029

**Ref:** ba5319231

NET internal area: 88

Bathrooms: 3

Bedrooms: 2

Parking spaces: Covered cars

Available from: 2024-07-09

Offered at: 450,000

Type: **Apartmen**t

neighbourhood in Panthea, Limassol. The project will benefit from a 9x4 metres swimming pool on the ground floor and the penthouses are going to have an installed Jacuzzi on the terrace. Key Features: - Energy Efficiency Certificate A - Solar water heater - Complete system of underfloor heating - All bedrooms come with en-suite bathrooms - Solar panels will be installed (2KW) - 3 Daikin Air conditions will be installed in all flats - Sliding doors ALUMIL Smartia S350, ALUMIL Smartia S67 hidden sash - Double glazed windows - High-end finishing m...