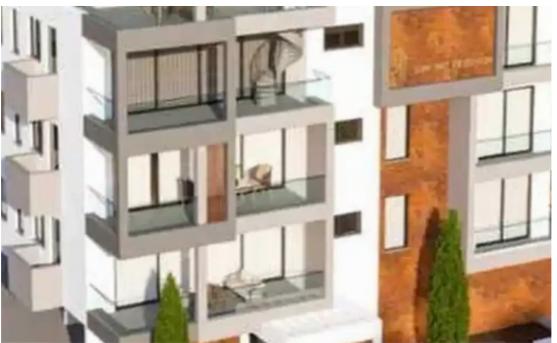

Offered at: 450,000

Type: **Apartmen**t

neighbourhood in Panthea, Limassol. The project will benefit from a 9x4 metres swimming pool on the ground floor and the penthouses are going to have an installed Jacuzzi on the terrace. Key Features: - Energy Efficiency Certificate A - Solar water heater - Complete system of underfloor heating - All bedrooms come with en-suite bathrooms - Solar panels will be installed (2KW) - 3 Daikin Air conditions will be installed in all flats - Sliding doors ALUMIL Smartia S350, ALUMIL Smartia S67 hidden sash - Double glazed windows - High-end finishing m...