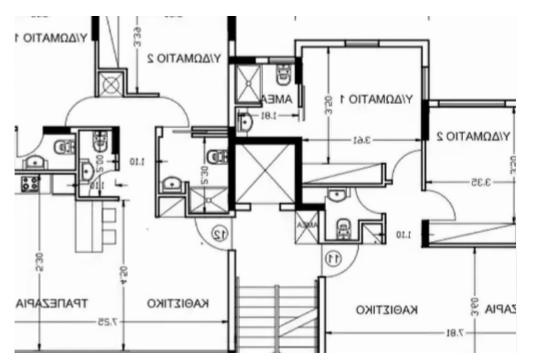

**Offered at:** € 450,000

**Estate ID:** 48029

**Ref:** ba5319231

NET internal area: 88

Bathrooms: 3

Bedrooms: 2

Parking spaces: Covered cars

Available from: 2024-07-09

Offered at: 450,000

Type: **Apartmen**t

neighbourhood in Panthea, Limassol. The project will benefit from a 9x4 metres swimming pool on the ground floor and the penthouses are going to have an installed Jacuzzi on the terrace. Key Features: - Energy Efficiency Certificate A - Solar water heater - Complete system of underfloor heating - All bedrooms come with en-suite bathrooms - Solar panels will be installed (2KW) - 3 Daikin Air conditions will be installed in all flats - Sliding doors ALUMIL Smartia S350, ALUMIL Smartia S67 hidden sash - Double glazed windows - High-end finishing m...