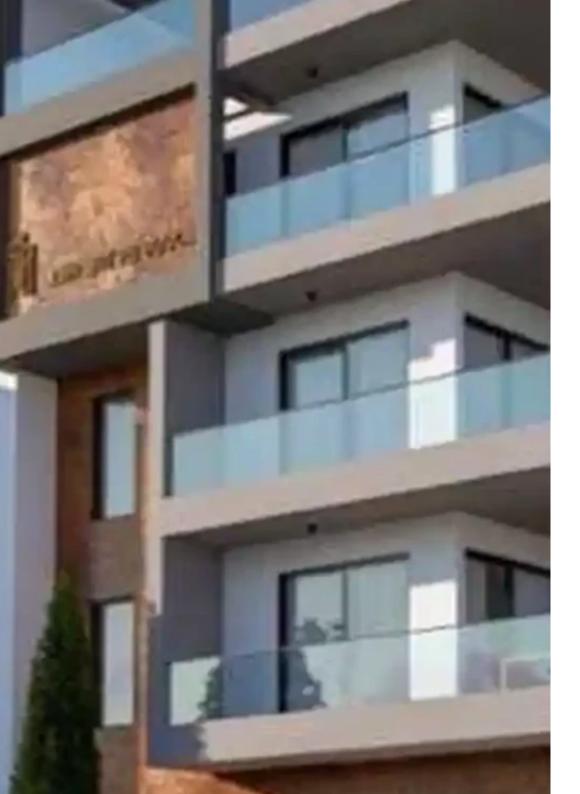

## 2-bedroom apartment f?r s?le €360.000

Limassol, Panthea-Grammar-School-Agios-Athanasios-4105 , Cyprus

This ad is presented by listings admin, under supervision from , Licensed Real Estate Agent Reg no: 1234, Lic no: 603/E

**Offered at:** € 450,000

**Estate ID:** 48029

**Ref:** ba5319231

NET internal area: 88

Bathrooms: 3

Bedrooms: 2

Parking spaces: Covered cars

Available from: 2024-07-09

Offered at: 450,000

Type: **Apartmen**t

neighbourhood in Panthea, Limassol. The project will benefit from a 9x4 metres swimming pool on the ground floor and the penthouses are going to have an installed Jacuzzi on the terrace. Key Features: - Energy Efficiency Certificate A - Solar water heater - Complete system of underfloor heating - All bedrooms come with en-suite bathrooms - Solar panels will be installed (2KW) - 3 Daikin Air conditions will be installed in all flats - Sliding doors ALUMIL Smartia S350, ALUMIL Smartia S67 hidden sash - Double glazed windows - High-end finishing m...