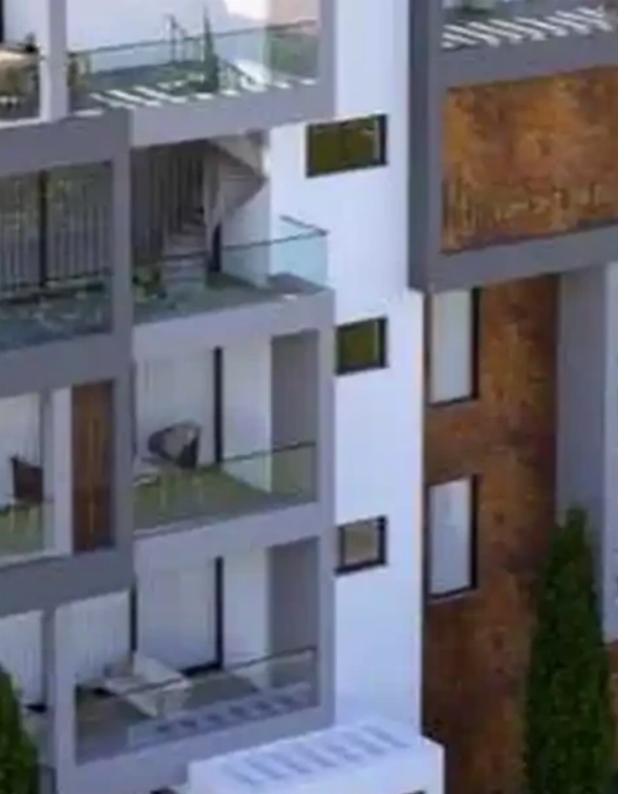

Offered at: 450,000

Type: **Apartmen**t

neighbourhood in Panthea, Limassol. The project will benefit from a 9x4 metres swimming pool on the ground floor and the penthouses are going to have an installed Jacuzzi on the terrace. Key Features: - Energy Efficiency Certificate A - Solar water heater - Complete system of underfloor heating - All bedrooms come with en-suite bathrooms - Solar panels will be installed (2KW) - 3 Daikin Air conditions will be installed in all flats - Sliding doors ALUMIL Smartia S350, ALUMIL Smartia S67 hidden sash - Double glazed windows - High-end finishing m...