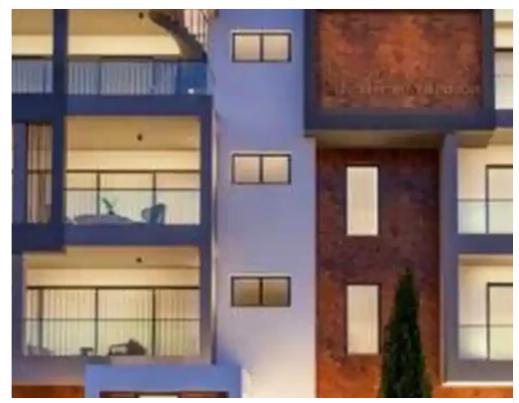

Offered at: 450,000

Type: **Apartmen**t

neighbourhood in Panthea, Limassol. The project will benefit from a 9x4 metres swimming pool on the ground floor and the penthouses are going to have an installed Jacuzzi on the terrace. Key Features: - Energy Efficiency Certificate A - Solar water heater - Complete system of underfloor heating - All bedrooms come with en-suite bathrooms - Solar panels will be installed (2KW) - 3 Daikin Air conditions will be installed in all flats - Sliding doors ALUMIL Smartia S350, ALUMIL Smartia S67 hidden sash - Double glazed windows - High-end finishing m...