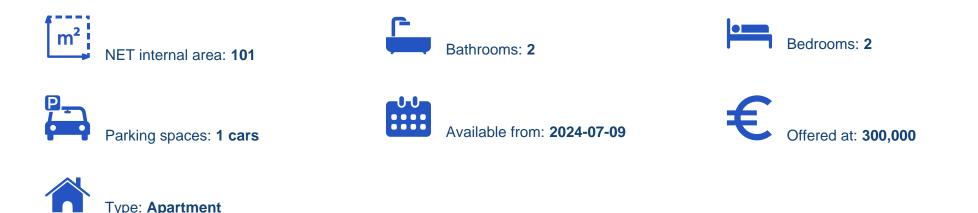

Offered at: € 300,000 Estate ID: 48076 Ref: J4593

Top-Floor 2-Bedroom Apartment with Sea View in Katholiki, Limassol Prime Location Near Limassol's Seafront and City Center Nestled in the highly sought-after Katholiki district, this top-floor, 2-bedroom apartment offers unparalleled access to Limassol's vibrant city life and picturesque seafront. Situated just 1 km from the beach, Marina, Molos seaside Park, and the city center, this property promises a perfect blend of convenience and coastal living. The apartment's prime location means you are only a few minutes' walk away from the Marina area, accessible through a beautiful linear park passing by the building. Spacious and Flexible Living Space This distinctive two-bedroom flat...