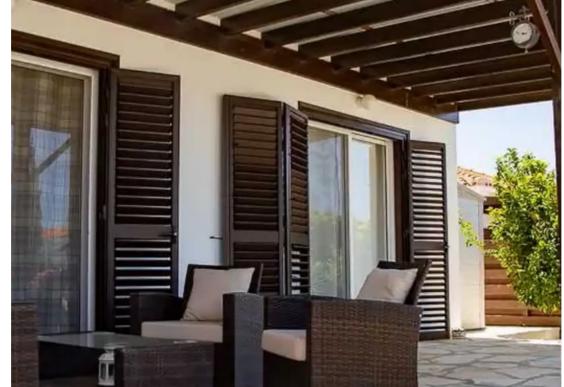

Beautifully maintained and presented 2 bedroom, two bathroom bungalow with pool in quiet area of Pissouri, approx 1.5km from Pissouri village centre and 4km from Pissouri Bay. Pissouri is approx 30km from Paphos and 35km from Limassol and has good motorway access. Fully furnished and equipped to a high standard, light and bright throughout. Accommodation includes new, well-designed kitchen with integrated washing machine, dishwasher and side-by-side fridge freezer, microwave. Well stocked with plates, cooking and kitchen utensils etc. Spacious dining area with sideboard and wine cooler. Comfortable and cosy lounge with sofa, two armchairs, tv cupboard and fully working wood burner. G...