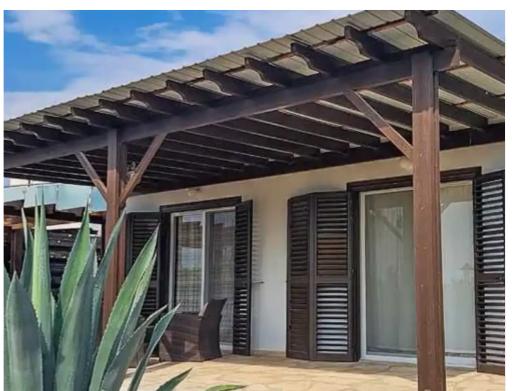

Beautifully maintained and presented 2 bedroom, two bathroom bungalow with pool in quiet area of Pissouri, approx 1.5km from Pissouri village centre and 4km from Pissouri Bay. Pissouri is approx 30km from Paphos and 35km from Limassol and has good motorway access. Fully furnished and equipped to a high standard, light and bright throughout. Accommodation includes new, well-designed kitchen with integrated washing machine, dishwasher and side-by-side fridge freezer, microwave. Well stocked with plates, cooking and kitchen utensils etc. Spacious dining area with sideboard and wine cooler. Comfortable and cosy lounge with sofa, two armchairs, tv cupboard and fully working wood burner. G...