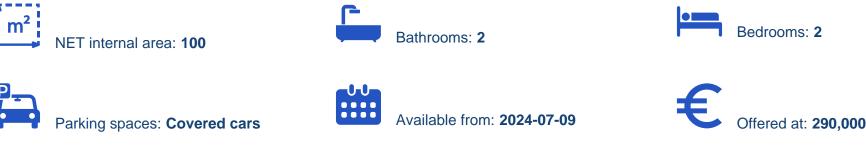

## 2-bedroom detached house f?r s?le €290.000

Limassol, Pissouri-4607, Cyprus

This ad is presented by listings admin, under supervision from , Licensed Real Estate Agent Reg no: 1234, Lic no: 603/E

Offered at: €290,000 Estate ID: 48116 Ref: ba5318074