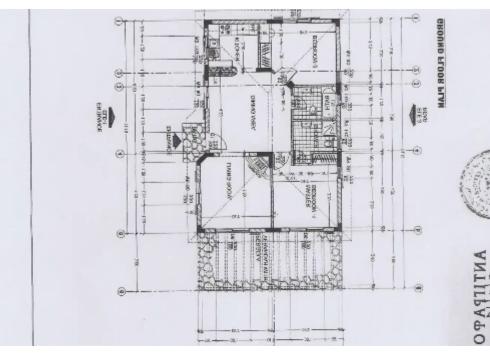

Beautifully maintained and presented 2 bedroom, two bathroom bungalow with pool in quiet area of Pissouri, approx 1.5km from Pissouri village centre and 4km from Pissouri Bay. Pissouri is approx 30km from Paphos and 35km from Limassol and has good motorway access. Fully furnished and equipped to a high standard, light and bright throughout. Accommodation includes new, well-designed kitchen with integrated washing machine, dishwasher and side-by-side fridge freezer, microwave. Well stocked with plates, cooking and kitchen utensils etc. Spacious dining area with sideboard and wine cooler. Comfortable and cosy lounge with sofa, two armchairs, tv cupboard and fully working wood burner. G...