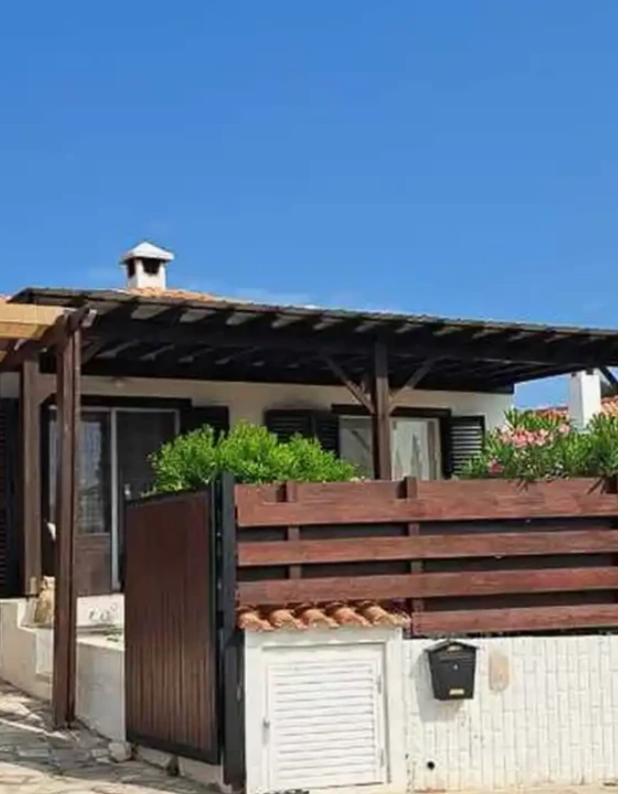

Beautifully maintained and presented 2 bedroom, two bathroom bungalow with pool in quiet area of Pissouri, approx 1.5km from Pissouri village centre and 4km from Pissouri Bay. Pissouri is approx 30km from Paphos and 35km from Limassol and has good motorway access. Fully furnished and equipped to a high standard, light and bright throughout. Accommodation includes new, well-designed kitchen with integrated washing machine, dishwasher and side-by-side fridge freezer, microwave. Well stocked with plates, cooking and kitchen utensils etc. Spacious dining area with sideboard and wine cooler. Comfortable and cosy lounge with sofa, two armchairs, tv cupboard and fully working wood burner. G...