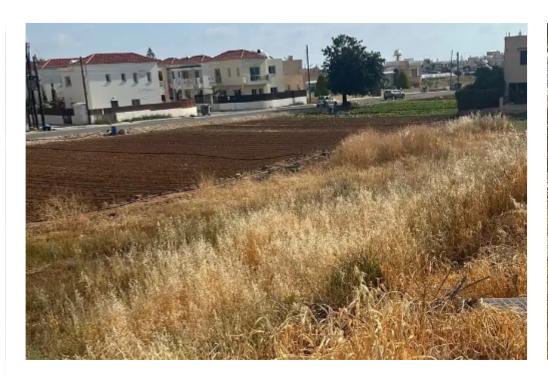

mage not found or type unknown

Planning zone: ??6?

The plot abuts onto a registered road with a frontage of approximately 20 meters and is located at a quite residential area of Empa at a close distance from all the essential amenities. It has a regular size with flat surface and is located slightly below road level. Price: 105,000 euros + VAT Land area: 381 sq.m Planning zone: Ka6a Building density: 90%, Coverage: 50%...