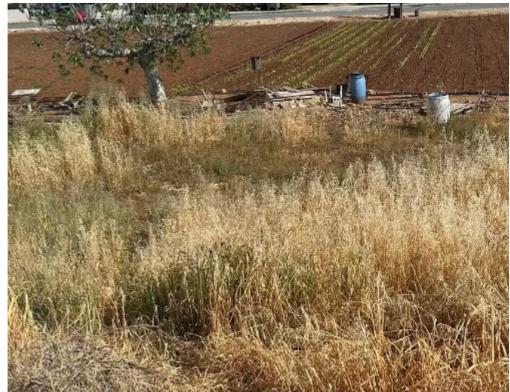

mage not found or type unknown

Planning zone: ??6?

The plot abuts onto a registered road with a frontage of approximately 20 meters and is located at a quite residential area of Empa at a close distance from all the essential amenities. It has a regular size with flat surface and is located slightly below road level. Price: 105,000 euros + VAT Land area: 381 sq.m Planning zone: Ka6a Building density: 90%, Coverage: 50%...