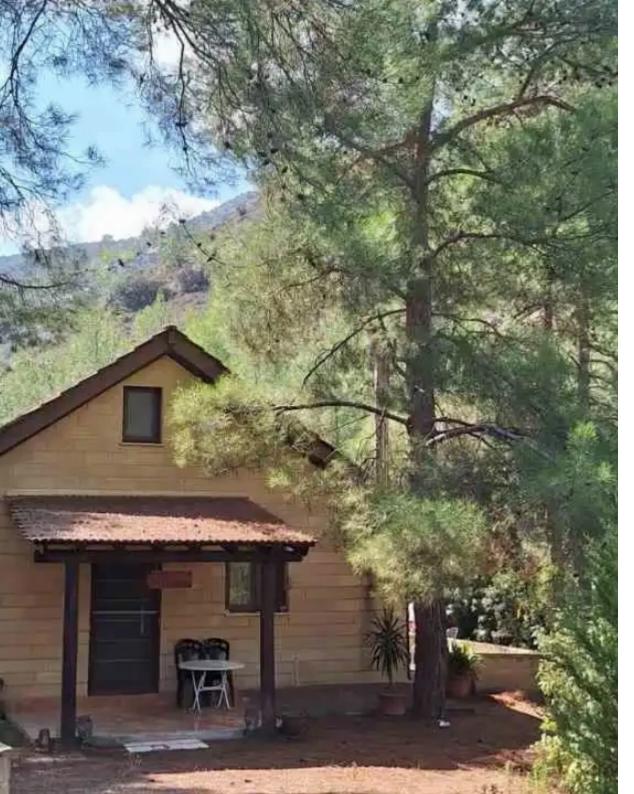

**Estate ID:** 48127

**Ref:** ba5318802

Total plot's-land's area: 7489 m²

Coverage: 0 %

Available from: 2024-07-09

Planning zone: **Z 3** 

Large Agricultural Land for Sale in the Mountains Escape the hustle and bustle of city life with this stunning piece of agricultural land nestled in the mountains. Located near a serene mountain river, this property offers the perfect retreat for those seeking peace and tranquility. Key Features: ?? Size: Expansive plot of agricultural land, 7,489 sq.m. ?? Location: Hidden away in the mountains, near a peaceful mountain river ? Buildings: Includes a twostory warehouse with a total area of 100 sq.m. ? Utilities: Electricity and water supplied by the municipality ? Amenities: Warehouse equipped with a fireplace for heating? Orchard: Land features fruit-bearing trees Th...