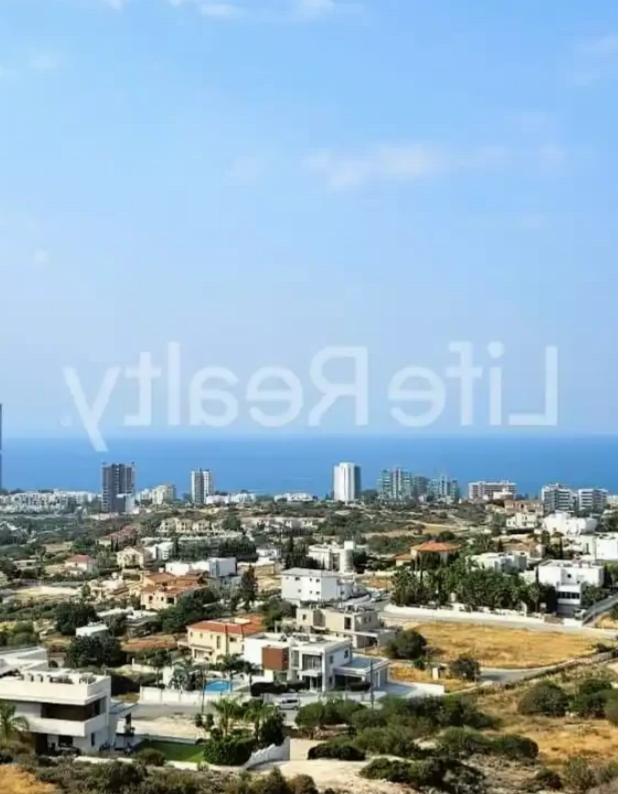

Type: Residentia

"""Presenting this spectacular residential field spanning 12,208m², located in the sought-after Mouttagiaka area of Limassol. This prime location is only a 5-minute drive from the beach, 20 minutes from Limassol city centre, and just 5 minutes from the highway, ensuring accessibility and proximity to all essential amenities. Mouttagiaka has experienced significant development, including tourism, and commercial and residential growth, with numerous hotels, restaurants, shops, holiday homes, and other commercial establishments. This residential field offers substantial development potential, with a building density of 30% it allows for the construction of up to two floors. Despite its slop...