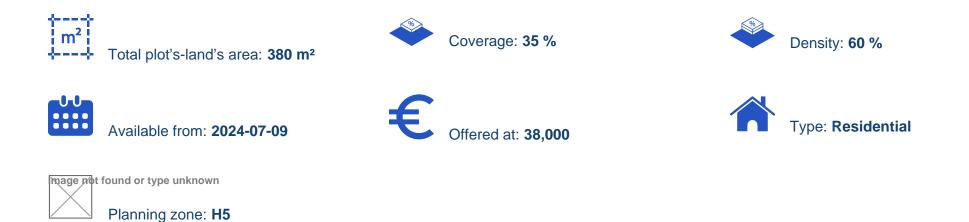

Offered at: €38,000 Estate ID: 48147 Ref: ba5028928

Welcome to this shared land of 380 sqm opportunity in Kellaki village! It is perfect for various potential uses with easy access to the main road leading to Limassol and neighboring villages. There are floor plans available for constructing a property with 2 bedrooms on this land. It falls within the Planning Residential Zone ?3 with the following characteristics: - 60% Building Density Coefficient - 35% Building Coverage Coefficient - 2 Floors - 8,3 meters height Don't miss out on this exceptional opportunity to acquire a prime piece of land in our village. Contact us today to arrange a viewing....