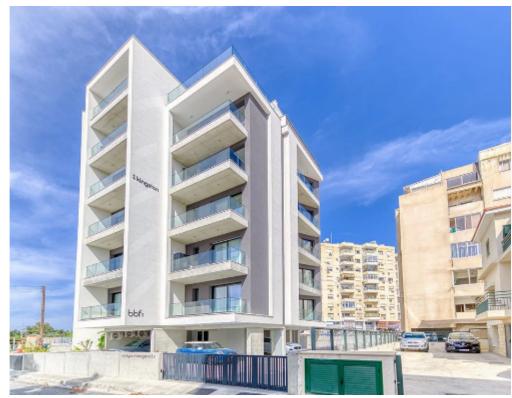

Type: **Apartment** 

• Property type: Apartment • City: Limassol • Area: City centre • Bedrooms: 2 • Number of w/c's: 2 • Project: Kingston Place • Unit number: 201 • Property floor: 2 • Indoor area, m2: 87.2 • Common area, m2: 16.3 • Cov. veranda, m2: 18.9 • Distance to sea: 1300 • Energy Efficiency: B A beautiful contemporary development designed with exceptional architecture and discerning taste. The development consists of only 13 units and 5 levels that boast large living spaces designed with high-quality European brands. Each residence at Kingston is a statement of comfort and style that offers nothing less than perfection. Exquisite smart space arrangements complem...