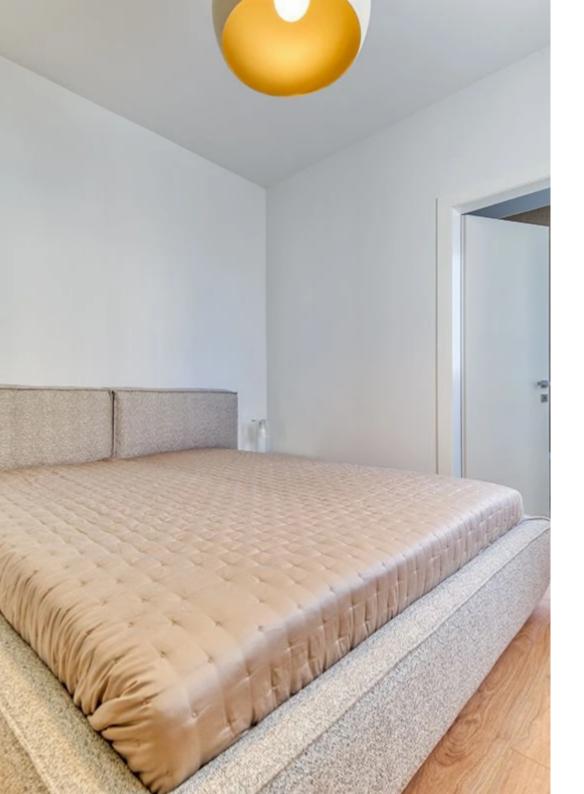

Type: **Apartment** 

• Property type: Apartment • City: Limassol • Area: City centre • Bedrooms: 2 • Number of w/c's: 2 • Project: Kingston Place • Unit number: 201 • Property floor: 2 • Indoor area, m2: 87.2 • Common area, m2: 16.3 • Cov. veranda, m2: 18.9 • Distance to sea: 1300 • Energy Efficiency: B A beautiful contemporary development designed with exceptional architecture and discerning taste. The development consists of only 13 units and 5 levels that boast large living spaces designed with high-quality European brands. Each residence at Kingston is a statement of comfort and style that offers nothing less than perfection. Exquisite smart space arrangements complem...