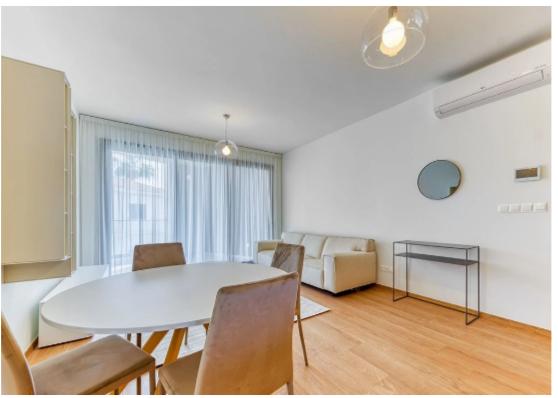

Type: **Apartment** 

• Property type: Apartment • City: Limassol • Area: City centre • Bedrooms: 2 • Number of w/c's: 2 • Project: Kingston Place • Unit number: 201 • Property floor: 2 • Indoor area, m2: 87.2 • Common area, m2: 16.3 • Cov. veranda, m2: 18.9 • Distance to sea: 1300 • Energy Efficiency: B A beautiful contemporary development designed with exceptional architecture and discerning taste. The development consists of only 13 units and 5 levels that boast large living spaces designed with high-quality European brands. Each residence at Kingston is a statement of comfort and style that offers nothing less than perfection. Exquisite smart space arrangements complem...