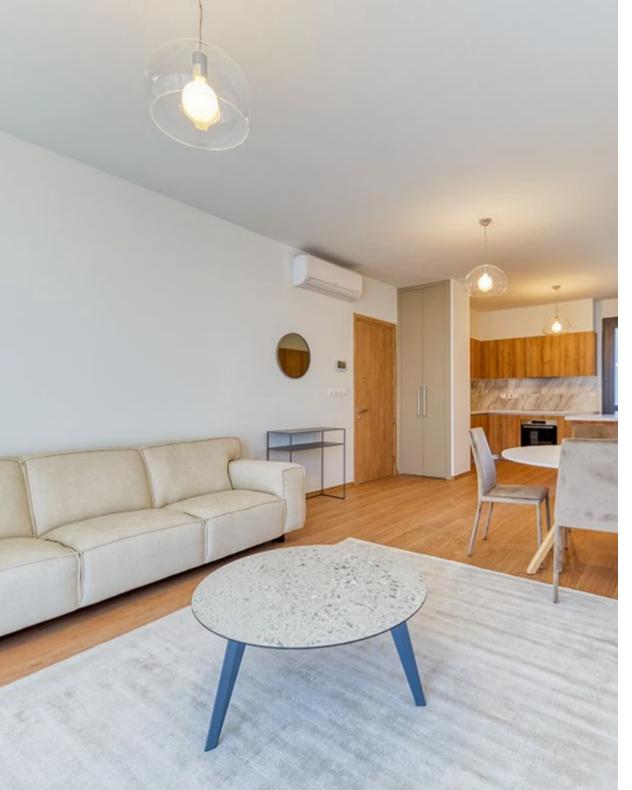

Type: **Apartment** 

• Property type: Apartment • City: Limassol • Area: City centre • Bedrooms: 2 • Number of w/c's: 2 • Project: Kingston Place • Unit number: 201 • Property floor: 2 • Indoor area, m2: 87.2 • Common area, m2: 16.3 • Cov. veranda, m2: 18.9 • Distance to sea: 1300 • Energy Efficiency: B A beautiful contemporary development designed with exceptional architecture and discerning taste. The development consists of only 13 units and 5 levels that boast large living spaces designed with high-quality European brands. Each residence at Kingston is a statement of comfort and style that offers nothing less than perfection. Exquisite smart space arrangements complem...